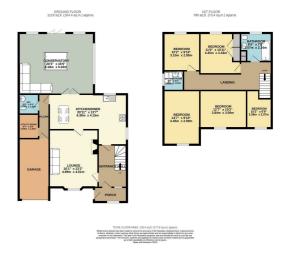

## MAIN DESCRIPTION

\*\*\* GUIDE PRICE £455,000 -£465,000 \*\*\* One2one Estate Agents are delighted to offer for sale this substantial five bedroom detached property situated in Upper Cwmbran close to local amenities. The area offers superb links to the M4 allowing ease of commute to Newport, Cardiff and Bristol. The property is entered via a porch which has ample storage space for coats and shoes, opening to the hallway where the staircase can be found in front of you and provides access to the ground floor reception rooms. The kitchen, Conservatory and Bathroom all benefit from under floor heating. The lounge is a generous room with light and plenty of space for a range of seating furniture, the kitchen/dining room is another generous room with base and wall units, worktop space over, integrated appliances, space for dining room table and chairs and bi folding doors to the conservatory which overlooks the rear garden. Lastly to the ground floor can be found a cloakroom/wc and separate utility room and access to the garage. To the first floor is five bedrooms, four being doubles, a family bathroom and separate shower room. To the outside a driveway provides parking which leads to a single garage. To the rear is an enclosed garden with a selection of shrubs, a large lawn area, patio area, stream and brick built summer house at the top of the garden. Early internal inspection is highly recommended.