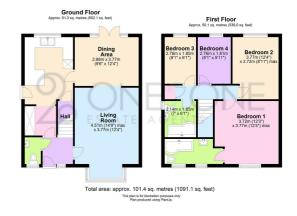

## MAIN DESCRIPTION

\*\*\*GUIDE PRICE £330,000 -£340,000\*\*\* One2one Estate Agents are delighted to offer for sale this detached family home situated in the sought after location of Ty Canol, close to local schools and amenities. The property offers an entrance hall, ground floor cloakroom/wc, lounge with plenty of natural light and space for seating furniture, opening to dining room with doors to rear garden and lastly a fitted kitchen with base and wall units, gas hob, electric oven, two integrated fridge/freezers, integrated dishwasher and washing machine and storage cupboard. To the first floor are four bedrooms, master with en suite bathroom and family bathroom. The rear garden is enclosed with decked area and lawn, gate giving access to the front with driveway and garage.