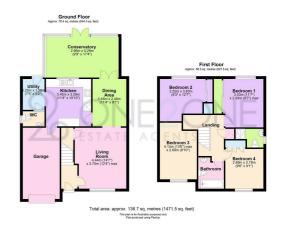

## MAIN DESCRIPTION

\*\*\*GUIDE PRICE £360,000 -£370,000\*\*\* One2one are delighted to present this four bedroom detached property located in Llantarnam on the outskirts of Cwmbran, this property is conveniently placed for access to the M4 motorway network. On approach to the property you have a driveway suitable for two vehicles leading to a single garage with an electric door, the accommodation comprises of an open entrance hall where you'll find the staircase directly in front of you, also providing access to the the main reception rooms of the ground floor. The living room is a generous room with plenty of space for a range of seating furniture, the second reception room is a good sized dining room which provides ample space for a family sized dining table and chairs with double glazed French doors leading to the conservatory with a double glazed surround, modern fitted kitchen with ample unit and worktop space with room for freestanding appliances as well as a utility room with space for a fridge/freezer and plumbing for automatic washing machine. Lastly on the ground floor is a cloakroom/wc. Upstairs there are four bedrooms with an en-suite to the master bedroom and a family bathroom. Outside the rear garden is mature with various plants, shrubs and a cherry tree, paved patio area ideal for all your outdoor furniture, low maintenance artificial grass, garden shed to remain and side access. Offered with No Chain.

FLOORPLAN TO FOLLOW

These particulars, whilst believed to be accurate are set out as a general outline only for guidance and do not constitute any part of an offer or contract. Intending purchasers should not rely on them as statements of representation of fact, but must satisfy themselves by inspection or otherwise as to their accuracy. No person in this firms employment has the authority to make or give any representation or warranty in respect of the property.