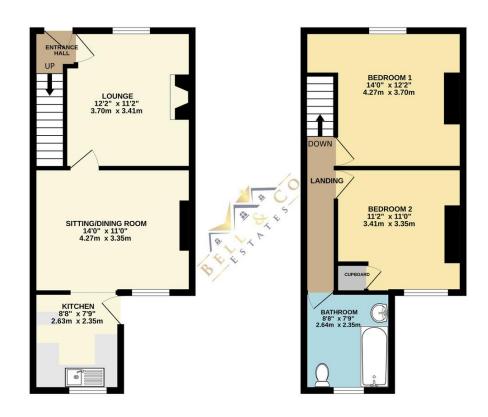

GROUND FLOOR 381 sq.ft. (35.4 sq.m.) approx.

1ST FLOOR 377 sq.ft. (35.1 sq.m.) approx.

TOTAL FLOOR AREA: 758 sq.ft. (70.4 sq.m.) approx.
Whilst every attempt has been made to ensure the accuracy of the floorplan contained here, measurement of doors, vindoors, croons and any other fears are approximate and on responsibility is taken for any error omission or mis-statement. This plan is for illustrative purposes only and should be used as such by any prospective purchase. The services, systems and appliances shown have not been tested and no guarantee.