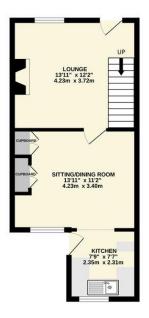

GROUND FLOOR 376 sq.ft. (34.9 sq.m.) approx. 1ST FLOOR 374 sq.ft. (34.8 sq.m.) approx.

2ND FLOOR 184 sq.ft. (17.1 sq.m.) approx.

TOTAL FLOOR AREA: 934 sq.ft (86.8 sq.m.) approx. Middewy attempt has been made to ensure the accouncy of the flowplane constanct here, measurements of doors, inscritors, more and squ of the service scale sponses and use of services. Middewy attempt has been made to instruct the door services. Middewy attempt has been made to any service structure of the services. Systems and applicates structure and applicates structure there instead and no guarantee as to mitrir operability or efficiency can be given. Services and services systems and applicates structure structure and the services. Systems and applicates structure systems and applicates structure and applicates structure systems and applicates structures. Services and the services systems and applicates structure and applicates structures and applicates structures. Services and structures and applicates structures and applicates structures and applicates structures. Services and structures and applicates structures and applicates structures and applicates structures. Services and structures and applicates structures and applicates structures and applicates structures. Services and structures and applicates structures and applicates structures and applicates structures. Services and structures and applicates structures and applicates structures and applicates structures and applicates structures. Services and structures and applicates structures and applicates structures and applicates structures. Services and structures and applicates structures and applicate