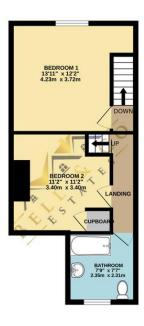

GROUND FLOOR 376 sq.ft. (34.9 sq.m.) approx. 1ST FLOOR 374 sq.ft. (34.8 sq.m.) approx.

2ND FLOOR 184 sq.ft. (17.1 sq.m.) approx.

TOTAL FLOOR AREA: 934 sq.ft (86.8 sq.m.) approx. Middewy attempt has been made to ensure the accouncy of the flowplane constanct here, measurements of doors, inscritors, more and squ of the service scale sponses and use of services. Middewy attempt has been made to instruct the door services. Middewy attempt has been made to any service structure of the services. Systems and applicates structure and applicates structure there instead and no guarantee as to mitrir operability or efficiency can be given. Services and services systems and applicates structure structure and the services. Systems and applicates structure systems and applicates structure and applicates structure systems and applicates structures. Services and the services systems and applicates structure and applicates structures and applicates structures. Services and structures and applicates structures and applicates structures and applicates structures. Services and structures and applicates structures and applicates structures and applicates structures. Services and structures and applicates structures and applicates structures and applicates structures. Services and structures and applicates structures and applicates structures and applicates structures. Services and structures and applicates structures and applicates structures and applicates structures and applicates structures. Services and structures and applicates structures and applicates structures and applicates structures. Services and structures and applicates structures and applicate