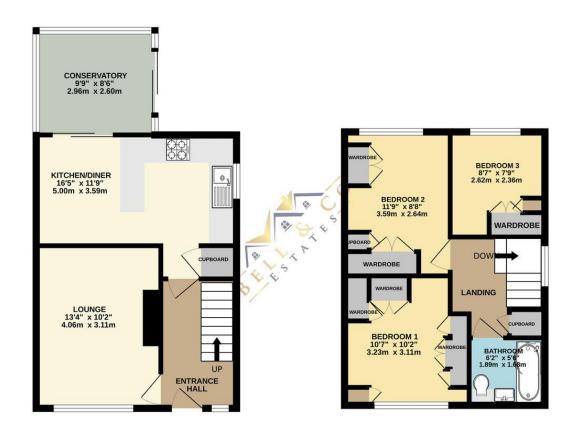

## Guide Price £250,000 to £260,000

Bell & Co Estates are delighted to present this beautifully presented three-bedroom semi-detached home, offering well-planned living space across two floors. In brief the property comprises of; a welcoming and practical entrance hallway providing access to the main living areas and stairs to the first floor. The Lounge is a bright and spacious room, perfect for relaxing or entertaining guests. To the rear is the Kitchen/Diner, a standout feature of the home, this large open-plan kitchen/dining space includes modern fittings, ample countertop space, and room for dining. A convenient cupboard adds extra storage. Flowing seamlessly into the Conservatory, accessed via the kitchen/diner, the conservatory provides a tranquil space for enjoying views of the garden year-round. Upstairs are three good size bedrooms; bedroom one is a well-proportioned double bedroom with built-in wardrobes offering excellent storage. Bedroom two also a double room with dual wardrobes and a cupboard for added practicality. Bedroom three is a versatile third bedroom, ideal as a child's room, study, or guest space, featuring a built-in wardrobe. The modern family bathroom is compact and efficient fitted with a bath and shower over, basin, and WC. There is also additional cupboard space on the landing which enhances functionality. To the outside the property has gated off road parking leading to the garage with steps up to the front door with a low maintenance front garden. To the rear is an enclosed garden, a lovely quiet space for entertaining or spending time with family as well as a garden room/additional garage which is currently being used as a utility – a versatile space that could be a bar or home office.

GROUND FLOOR 444 sq.ft. (41.3 sq.m.) approx.

1ST FLOOR 367 sq.ft. (34.1 sq.m.) approx.