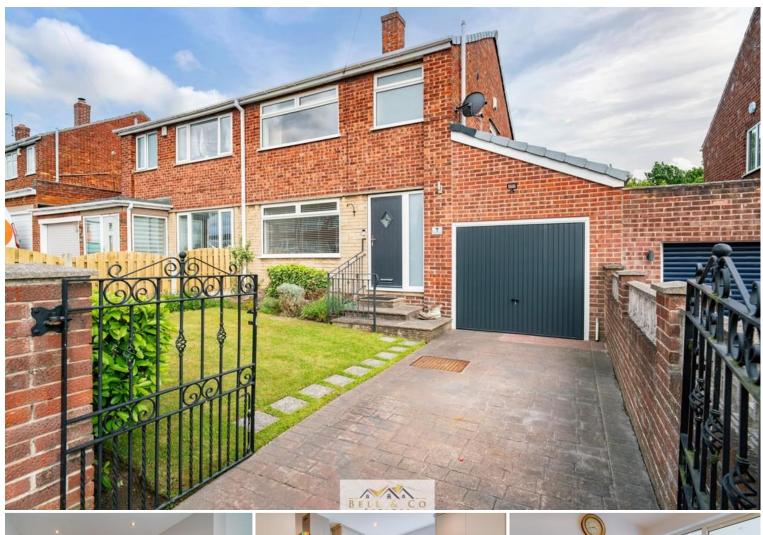

## Guide Price £250,000 to £260,000

Bell & Co Estates are delighted to present this beautifully presented three-bedroom semi-detached home, offering well-planned living space across two floors. In brief the property comprises of; a welcoming and practical entrance hallway providing access to the main living areas and stairs to the first floor. The Lounge is a bright and spacious room, perfect for relaxing or entertaining guests. To the rear is the Kitchen/Diner, a standout feature of the home, this large open-plan kitchen/dining space includes modern fittings, ample countertop space, and room for dining. A convenient cupboard adds extra storage. Flowing seamlessly into the Conservatory, accessed via the kitchen/diner, the conservatory provides a tranquil space for enjoying views of the garden year-round. Upstairs are three good size bedrooms; bedroom one is a well-proportioned double bedroom with built-in wardrobes offering excellent storage. Bedroom two also a double room with dual wardrobes and a cupboard for added practicality. Bedroom three is a versatile third bedroom, ideal as a child's room, study, or guest space, featuring a built-in wardrobe. The modern family bathroom is compact and efficient fitted with a bath and shower over, basin, and WC. There is also additional cupboard space on the landing which enhances functionality. To the outside the property has gated off road parking leading to the garage with steps up to the front door with a low maintenance front garden. To the rear is an enclosed garden, a lovely quiet space for entertaining or spending time with family as well as a garden room/additional garage which is currently being used as a utility – a versatile space that could be a bar or home office.