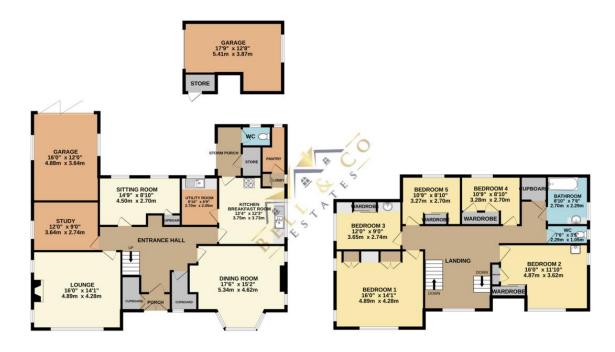

GROUND FLOOR 1634 sq.ft. (151.8 sq.m.) approx.

1ST FLOOR 1089 sq.ft. (101.2 sq.m.) approx.

TOTAL FLOOR AREA: 2723 sq.ft. (253.0 sq.m.) approx

Whilst every attempt has been made to ensure the accuracy of the floorplan contained here, measurement of doors, windows, comes and any other items are approximate and no responsibility is taken for any error, omission or mis-statement. This plan is for illustrative purposes only and alrould be used as such by any prospective purchaser. The services, systems and appliances shown have not been tested and no guarante as to their operation of efficiency can be given.