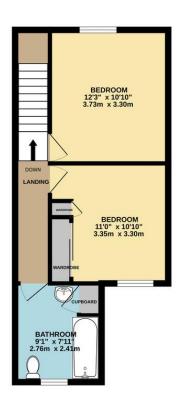

## Guide Price £130,000 to £140,000

Bell & Co Estates are delighted to present this charming two bedroom end terraced home in Kiveton Park offered with no chain. Welcome to this delightful two-bedroom mid-terrace home, well-presented living space spread over two floors. Situated in a sought-after residential area, this property is perfect for first-time buyers, small families, or those looking to downsize without compromising on space. As you enter the property, you're greeted by a spacious lounge, perfect for relaxing or entertaining guests. Adjacent to the lounge is a separate dining room, ideal for family meals and gatherings. The well-appointed kitchen is located at the rear of the property and offers plenty of counter and storage space with appliances. To the side, the property boasts an impressive conservatory that spans the width of the house – a versatile space that can serve as an additional living area, playroom, or home office, with doors opening out to the garden. Upstairs, you'll find two generously sized double bedrooms. The master bedroom and the second bedroom both include ample space for storage, with built-in wardrobes in the second bedroom. A modern bathroom completes the first floor, featuring a bath with overhead shower, WC, and wash basin. This home combines character and comfort in a convenient location, close to local amenities, schools, and transport links. Early viewing is highly recommended to appreciate the space and potential on offer. Call now to arrange your viewing.

GROUND FLOOR 612 sq.ft. (56.9 sq.m.) approx.

1ST FLOOR 397 sq.ft. (36.9 sq.m.) approx.