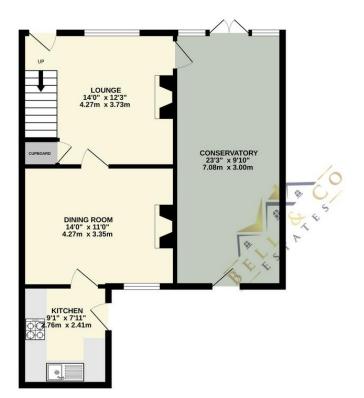

## Guide Price £130,000 to £140,000

Bell & Co Estates are delighted to present this charming two bedroom end terraced home in Kiveton Park offered with no chain. Welcome to this delightful two-bedroom mid-terrace home, well-presented living space spread over two floors. Situated in a sought-after residential area, this property is perfect for first-time buyers, small families, or those looking to downsize without compromising on space. As you enter the property, you're greeted by a spacious lounge, perfect for relaxing or entertaining guests. Adjacent to the lounge is a separate dining room, ideal for family meals and gatherings. The well-appointed kitchen is located at the rear of the property and offers plenty of counter and storage space with appliances. To the side, the property boasts an impressive conservatory that spans the width of the house – a versatile space that can serve as an additional living area, playroom, or home office, with doors opening out to the garden. Upstairs, you'll find two generously sized double bedrooms. The master bedroom and the second bedroom both include ample space for storage, with built-in wardrobes in the second bedroom. A modern bathroom completes the first floor, featuring a bath with overhead shower, WC, and wash basin. This home combines character and comfort in a convenient location, close to local amenities, schools, and transport links. Early viewing is highly recommended to appreciate the space and potential on offer. Call now to arrange your viewing.

GROUND FLOOR 612 sq.ft. (56.9 sq.m.) approx.

1ST FLOOR 397 sq.ft. (36.9 sq.m.) approx.