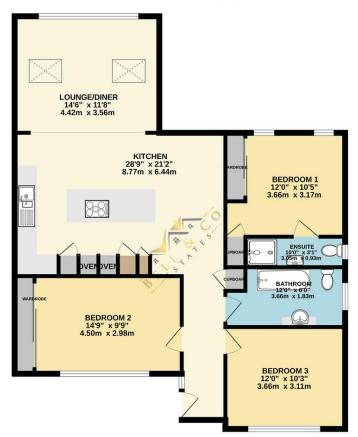

r hosting guests. Fully tiled, modern family bathroom, complete with bath with overhead shower, wash basin and WC. To the outside of the property houses a private driveway offering offroad parking, detached garage, providing additional storage or workshop potential, low-maintenance garden to the rear. Front garden currently used as an allotment, offering versatility and potential for conversion (STPP). Situated in a quiet, residential area, walking distance to local shops, schools, and amenities. Easy access to transport links including the A57 and M1, close proximity to countryside walks and green open spaces. Contact Bell & Co Estates today to arrange your private viewing – properties of this calibre in South Anston are rarely available!



GROUND FLOOR 1056 sq.ft. (98.1 sq.m.) approx.



## **Contact Details**

79 Wales Road Kiveton Park Sheffield South Yorkshire S26 6RA

www.bellcoestates.com info@bellcoestates.com 03333 580590

| 28 HAWTHORNE AVENUE<br>SOUTH ANSTON<br>ROTHERHAM<br>S25 5GR | Energy rating            |
|-------------------------------------------------------------|--------------------------|
| Valid until                                                 | Certificate number       |
| 16 December 2030                                            | 9838-1905-7202-8280-0204 |
| Property type                                               | Detached bungalow        |
| Total floor area                                            | 85 square metres         |

Agents Note: Whilst every care has been taken to prepare these sales particulars, they are for guidance pu