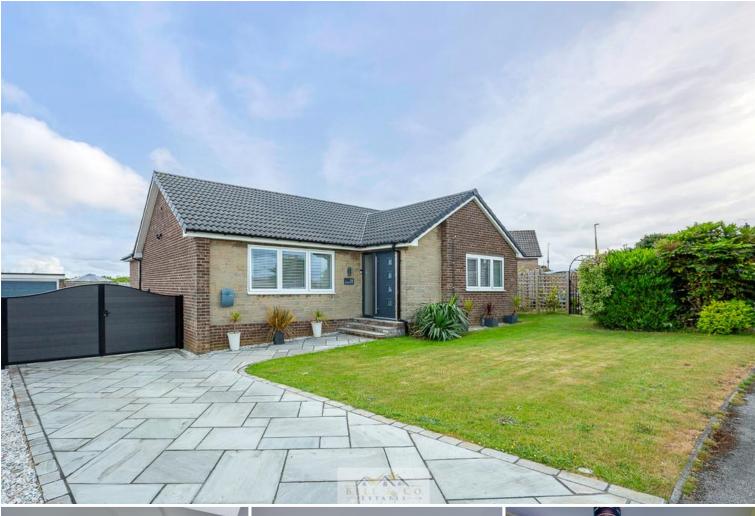

## 28 Hawthorne Avenue | South Anston | Sheffield | S25 5GR

## £475,000

Bell & Co Estates are proud to present this beautifully styled and spacious three-bedroom detached bungalow, ideally located on the sought-after Hawthorne Avenue in South Anston. Welcoming entrance hallway, providing access to all rooms with built-in cupboard storage for added convenience. Three double bedrooms, including master bedroom with fitted wardrobes and a private ensuite featuring a shower cubicle, wash basin, and WC. Second bedroom also benefits from fitted wardrobes. Open-plan kitchen, the true heart of the home, modern, stylish design with integrated appliances, large island with breakfast bar, abundant worktop and cupboard space. Bright and airy lounge, ideal for relaxing or entertaining, flowing seamlessly from the kitchen, dedicated dining area – perfect for family meals or hosting guests. Fully tiled, modern family bathroom, complete with bath with overhead shower, wash basin and WC. To the outside of the property houses a private driveway offering offroad parking, detached garage, providing additional storage or workshop potential, low-maintenance garden to the rear. Front garden currently used as an allotment, offering versatility and potential for conversion (STPP). Situated in a quiet, residential area, walking distance to local shops, schools, and amenities. Easy access to transport links including the A57 and M1, close proximity to countryside walks and green open spaces. Contact Bell & Co Estates today to arrange your private viewing – properties of this calibre in South Anston are rarely available!