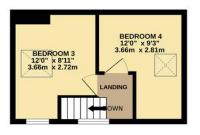

## GROUND FLOOR 460 sq.ft. (42.7 sq.m.) approx.

1ST FLOOR 315 sq.ft. (29.2 sq.m.) approx.

2ND FLOOR 214 sq.ft. (19.9 sq.m.) approx.