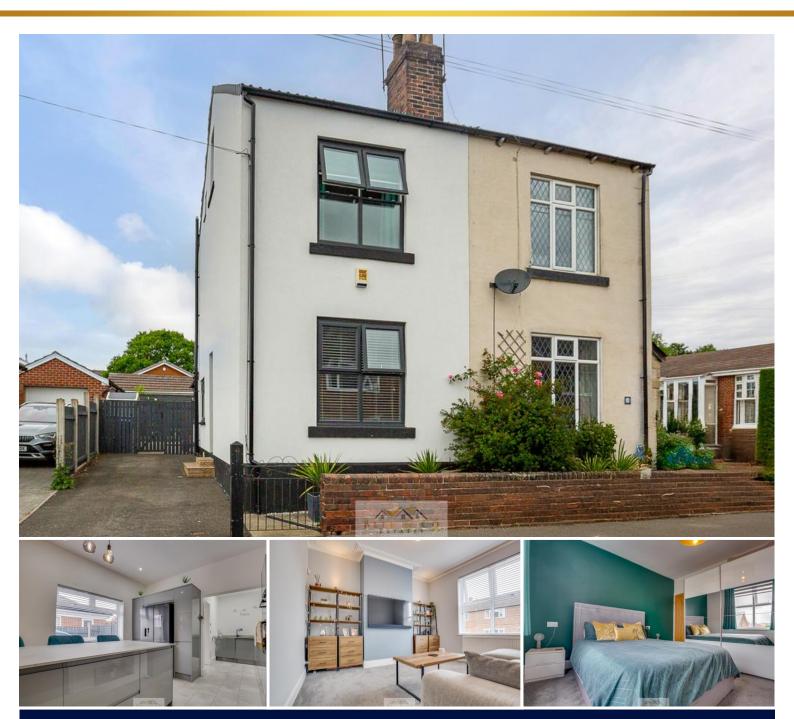

## 41 Bartle Road | Gleadless | Sheffield | S12 2QP

Guide Price £250,000 to £260,000

Bell & Co Estates are delighted to present this beautifully presented four-bedroom semi-detached home, set across four spacious floors and located in a desirable area of Sheffield. Charming front-facing lounge with high ceilings and an abundance of natural light – the perfect place to relax or entertain. Stylish open-plan kitchen featuring, central island with breakfast bar, integrated appliances, ample cupboard and worktop space, direct access to separate utility, sunroom space with additional storage and downstairs WC with rear garden access. Cellar access from the kitchen, ideal for additional storage and housing the electrical fuse board. To the first floor is the spacious master bedroom with built-in storage, second bedroom, ideal for a child's room or home office. Modern family bathroom with shower over bath, wash basin and WC. The second floor houses two further well-proportioned bedrooms, full of natural light and ideal for children, guests, or study spaces. To the rear of the property is a private rear garden, accessed from the conservatory – ideal for relaxing or entertaining with gated access. Off road parking in a well-connected residential area. Situated close to local amenities, schools, and green spaces, excellent public transport links and road access, a short commute to Sheffield City Centre. This charming and versatile four-bedroom home offers flexible family living across four levels, combining modern style with period features. With spacious interiors, a modern kitchen, and an ideal location, this property is not to be missed.