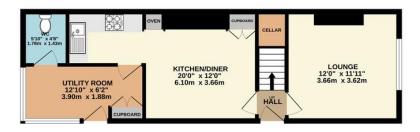

## 41 Bartle Road | Gleadless | Sheffield | S12 2QP

Guide Price £250,000 to £260,000

Bell & Co Estates are delighted to present this beautifully presented four-bedroom semi-detached home, set across four spacious floors and located in a desirable area of Sheffield. Charming front-facing lounge with high ceilings and an abundance of natural light – the perfect place to relax or entertain. Stylish open-plan kitchen featuring, central island with breakfast bar, integrated appliances, ample cupboard and worktop space, direct access to separate utility, sunroom space with additional storage and downstairs WC with rear garden access. Cellar access from the kitchen, ideal for additional storage and housing the electrical fuse board. To the first floor is the spacious master bedroom with built-in storage, second bedroom, ideal for a child's room or home office. Modern family bathroom with shower over bath, wash basin and WC. The second floor houses two further well-proportioned bedrooms, full of natural light and ideal for children, guests, or study spaces. To the rear of the property is a private rear garden, accessed from the conservatory – ideal for relaxing or entertaining with gated access. Off road parking in a well-connected residential area. Situated close to local amenities, schools, and green spaces, excellent public transport links and road access, a short commute to Sheffield City Centre. This charming and versatile four-bedroom home offers flexible family living across four levels, combining modern style with period features. With spacious interiors, a modern kitchen, and an ideal location, this property is not to be missed.