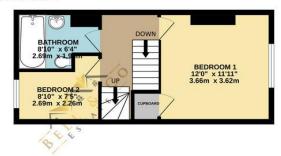

## GROUND FLOOR 460 sq.ft. (42.7 sq.m.) approx.

1ST FLOOR 315 sq.ft. (29.2 sq.m.) approx.

2ND FLOOR 214 sq.ft. (19.9 sq.m.) approx.