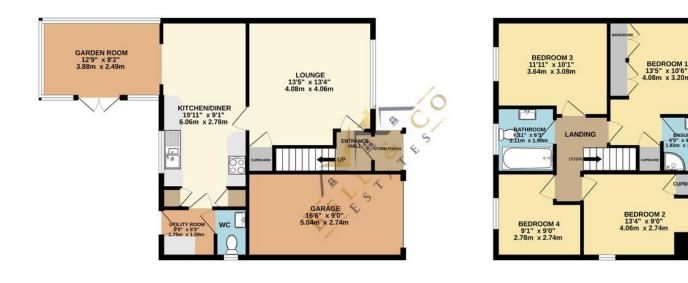

GROUND FLOOR 710 sq.ft. (65.9 sq.m.) approx.

1ST FLOOR 555 sq.ft. (51.6 sq.m.) approx.

TOTAL FLOOR AREA: 1265 sq.ft. (117.5 sq.m.) approx. Whilst every attempt has been made to ensure the accuracy of the floorplan contained here, measurements of doors, windows, rooms and any other items are approximate and no responsibility is taken for any error, omission or mis-statement. This plan is for illustrative purposes only and should be used as such by any prospective purchaser. The services, systems and appliances shown have not been tested and no guarantee as to their operability or efficiency can be given. Made with Metropic %2025