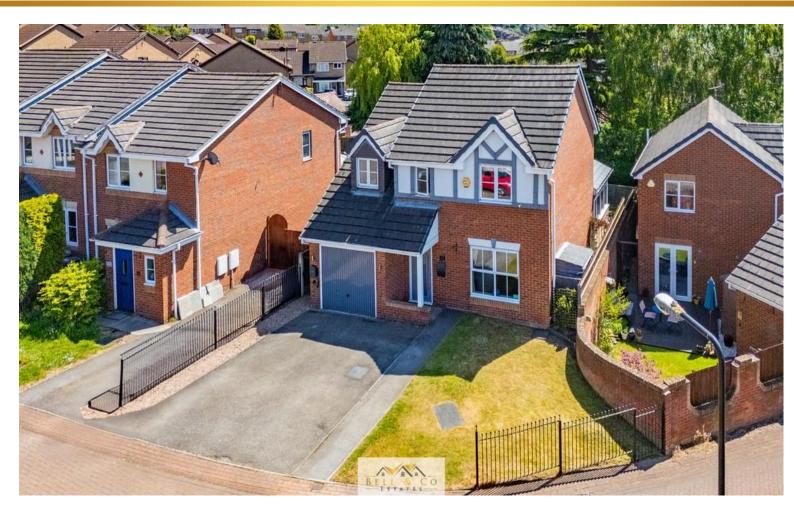

## 23 Aldous Way | Kiveton Park | Sheffield | S26 6SH

## Guide Price £290,000 to £300,000

Bell & Co Estates are delighted to present this extended and spacious four-bedroom detached property, ideally located in the sought-after area of Kiveton Park. Welcoming entrance hallway with access to main living areas, front-facing lounge with understairs storage cupboard – perfect for cosy evenings. Open-plan kitchen, dining and snug area, ideal for entertaining and family time. Within the kitchen are integrated appliances, ample cupboard and worktop space along with french doors leading to the rear garden for seamless indoor-outdoor living. Separate utility room for laundry and additional storage. Downstairs WC with wash basin. First floor accommodation provides master bedroom with private en suite, including shower cubicle, wash basin and WC. Three further good-sized bedrooms – perfect for children, guests or a home office, modern family bathroom, featuring shower over bath, wash basin and WC. To the front of the property is a driveway and grassed front garden, integral garage for additional storage, side gate access to the private rear garden, offering a spacious patio area for entertaining with lawn. Situated in a quiet, family-friendly neighbourhood, close to local amenities, reputable schools, and public transport links. Easy access to M1 motorway and Kiveton train stations. This well-maintained and extended family home offers exceptional space and functionality, both inside and out. With its open-plan living, four generous bedrooms, and a prime Kiveton Park location, it's the perfect property for modern family life.