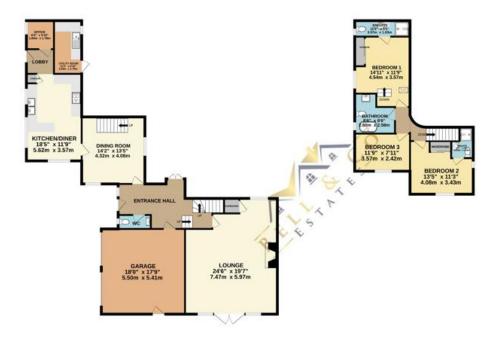

## Offers In The Region Of £695,000

Bell & Co Estates are thrilled to present Abbey Stone Barn, a magnificent four-bedroom detached family home offering over 2,300 sq. ft. of beautifully presented accommodation, nestled in a private courtyard setting in the heart of the sought-after village of Brookhouse. Brimming with period charm and set on a substantial plot, this unique home blends country character with contemporary design, perfect for those seeking a lifestyle move with space and privacy. Step into a grand entrance hall that sets the tone with its spacious layout and character features. To the right, a spectacular 24' lounge with dual aspect French doors offers a bright, open space ideal for entertaining or relaxing with log burner. The adjoining garage offers internal access and excellent potential for a workshop or further living space. To the left, a generous dining room, perfect for family meals or hosting guests and flows into the impressive open-plan kitchen/diner featuring modern appliances, ample worktop space. Beyond the kitchen lies a utility room, a practical lobby, and a home office, ideal for remote work or hobbies. A ground floor WC adds convenience to this thoughtfully designed layout. Upstairs, the home offers three spacious bedrooms plus an additional self-contained annex bedroom with en-suite-ideal for guests, older children. Bedroom one is a large double with en-suite shower room and fitted wardrobes. Bedroom two is another generous double with a private en-suite and full-height wardrobe space. Bedroom three is perfect for a nursery or study, with access to the main family bathroom complete with bath and separate shower and bedroom four is set apart from the main house, featuring its own shower room, storage cupboard, and dual-aspect windows, making it a private retreat with scope for independent living. The home boasts a picturesque stone façade, well-maintained paved driveway, and landscaped courtyard. To the rear, the property opens to substantial plot which is mainly laid to lawn perfect for enjoying the great outdoor