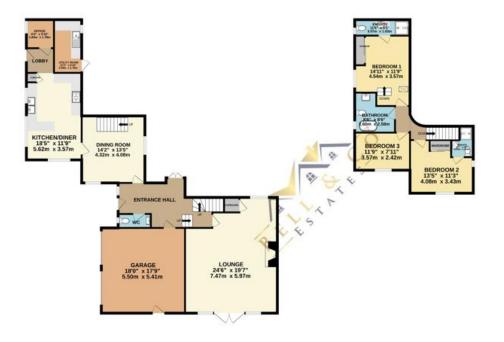

## Offers Over £695,000

Bell & Co Estates are thrilled to present Abbey Stone Barn, a magnificent four-bedroom detached family home offering over 2,300 sq. ft. of beautifully presented accommodation, nestled in a private courtyard setting in the heart of the sought-after village of Brookhouse. Brimming with period charm and set on a substantial plot, this unique home blends country character with contemporary design, perfect for those seeking a lifestyle move with space and privacy. Step into a grand entrance hall that sets the tone with its spacious layout and character features. To the right, a spectacular 24' lounge with dual aspect French doors offers a bright, open space ideal for entertaining or relaxing with log burner. The adjoining garage offers internal access and excellent potential for a workshop or further living space. To the left, a generous dining room, perfect for family meals or hosting guests and flows into the impressive open-plan kitchen/diner featuring modern appliances, ample worktop space. Beyond the kitchen lies a utility room, a practical lobby, and a home office, ideal for remote work or hobbies. A ground floor WC adds convenience to this thoughtfully designed layout. Upstairs, the home offers three spacious bedrooms plus an additional self-contained annex bedroom with en-suite-ideal for guests, older children. Bedroom one is a large double with en-suite shower room and fitted wardrobes. Bedroom two is another generous double with a private en-suite and full-height wardrobe space. Bedroom three is perfect for a nursery or study, with access to the main family bathroom complete with bath and separate shower and bedroom four is set apart from the main house, featuring its own shower room, storage cupboard, and dual-aspect windows, making it a private retreat with scope for independent living. The home boasts a picturesque stone façade, well-maintained paved driveway, and landscaped courtyard. To the rear, the property opens to substantial plot which is mainly laid to lawn perfect for enjoying the great outdoor