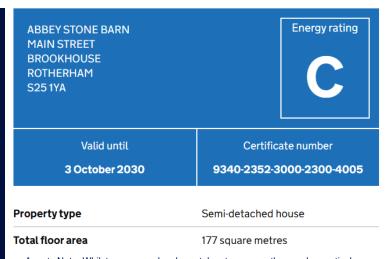

Abbey Stone Barn | Main Street | Brookhouse | S25 1YA

## Offers Over £695,000

Bell & Co Estates are thrilled to present Abbey Stone Barn, a magnificent four-bedroom detached family home offering over 2,300 sq. ft. of beautifully presented accommodation, nestled in a private courtyard setting in the heart of the sought-after village of Brookhouse. Brimming with period charm and set on a substantial plot, this unique home blends country character with contemporary design, perfect for those seeking a lifestyle move with space and privacy. Step into a grand entrance hall that sets the tone with its spacious layout and character features. To the right, a spectacular 24' lounge with dual aspect French doors offers a bright, open space ideal for entertaining or relaxing with log burner. The adjoining garage offers internal access and excellent potential for a workshop or further living space. To the left, a generous dining room, perfect for family meals or hosting guests and flows into the impressive open-plan kitchen/diner featuring modern appliances, ample worktop space. Beyond the kitchen lies a utility room, a practical lobby, and a home office, ideal for remote work or hobbies. A ground floor WC adds convenience to this thoughtfully designed layout. Upstairs, the home offers three spacious bedrooms plus an additional self-contained annex bedroom with en-suite-ideal for guests, older children. Bedroom one is a large double with en-suite shower room and fitted wardrobes. Bedroom two is another generous double with a private en-suite and full-height wardrobe space. Bedroom three is perfect for a nursery or study, with access to the main family bathroom complete with bath and separate shower and bedroom four is set apart from the main house, featuring its own shower room, storage cupboard, and dual-aspect windows, making it a private retreat with scope for independent living. The home boasts a picturesque stone façade, well-maintained paved driveway, and landscaped courtyard. To the rear, the property opens to substantial plot which is mainly laid to lawn perfect for enjoying the great outdoor