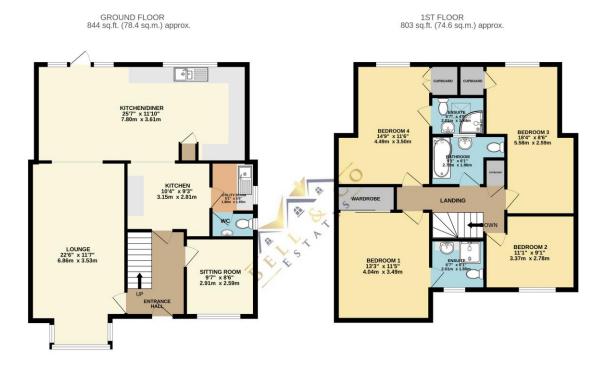

## £450,000

Bell & Co Estates are delighted to bring to market this superb four-bedroom detached home, offering over 1,600 sq. ft. of versatile living space, perfect for modern family life. Set across two floors, this property boasts an excellent layout with spacious interiors throughout. The ground floor welcomes you with a bright and airy entrance hall, leading to a large formal lounge, ideal for relaxing or entertaining. Adjacent is a separate sitting room perfect for use as a cosy snug, office or playroom. The heart of the home is the impressive kitchen/diner, offering an abundance of space for family meals and social gatherings. A secondary kitchen area adds further practicality, with access to a separate utility room and downstairs WC. Upstairs, the first-floor hosts four well-proportioned bedrooms. The principal bedroom benefits from fitted wardrobes and an en-suite shower room, while bedroom two also enjoys the luxury of its own en-suite. Two further good-sized bedrooms are served by a modern family bathroom, with additional storage cupboards on the landing providing useful space. Externally, the home offers a private, gated driveway leading to a detached double garage, ensuring ample parking and storage. To the rear is an enclosed garden which is mainly laid to lawn with patio area. Situated just a short stroll from South Anston's High Street, local pubs, schools, and scenic walking routes, this home enjoys a perfect blend of countryside charm and everyday convenience. Contact Bell & Co Estates today to arrange your private viewing – properties of this size and style are rare to the market!

TOTAL FLOOR AREA: 1647 sq.ft. (153.0 sq.m.) approx. Whild revery attempt has been made to arrange the accuracy of the floorpain contained hms, measurements of docs, windows, one ones and any optenties area approximate and no risopositibility is taken for any error, omission or mis-statement. This plan is for illustrative purposes only and should be used as such by any rosspective purchaser. The services, systems and appliances shown have not been tested and no guarantee as to their openability or efficiency can be given. Made with Mergory c2025