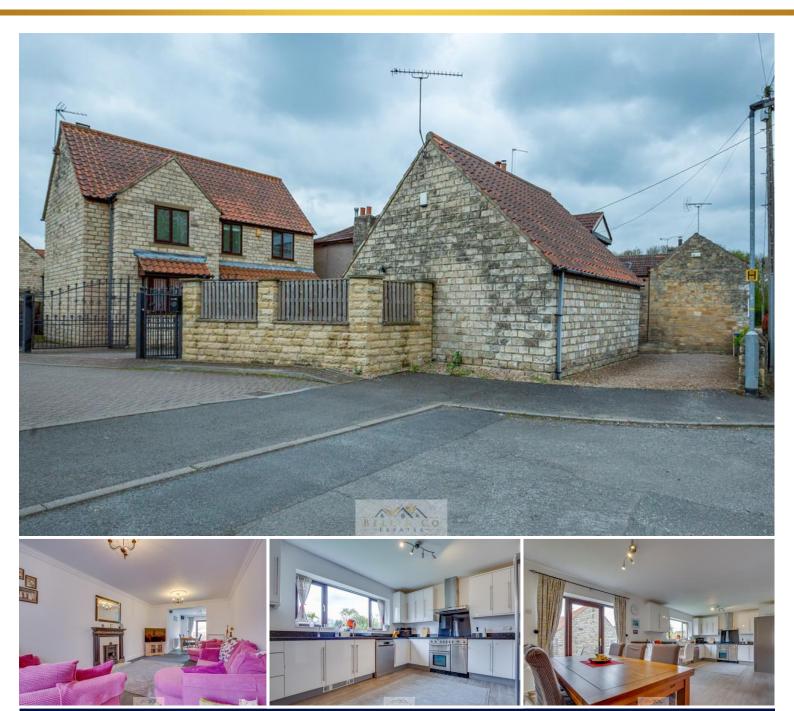

## £450,000

Bell & Co Estates are delighted to bring to market this superb four-bedroom detached home, offering over 1,600 sq. ft. of versatile living space, perfect for modern family life. Set across two floors, this property boasts an excellent layout with spacious interiors throughout. The ground floor welcomes you with a bright and airy entrance hall, leading to a large formal lounge, ideal for relaxing or entertaining. Adjacent is a separate sitting room perfect for use as a cosy snug, office or playroom. The heart of the home is the impressive kitchen/diner, offering an abundance of space for family meals and social gatherings. A secondary kitchen area adds further practicality, with access to a separate utility room and downstairs WC. Upstairs, the first-floor hosts four well-proportioned bedrooms. The principal bedroom benefits from fitted wardrobes and an en-suite shower room, while bedroom two also enjoys the luxury of its own en-suite. Two further good-sized bedrooms are served by a modern family bathroom, with additional storage cupboards on the landing providing useful space. Externally, the home offers a private, gated driveway leading to a detached double garage, ensuring ample parking and storage. To the rear is an enclosed garden which is mainly laid to lawn with patio area. Situated just a short stroll from South Anston's High Street, local pubs, schools, and scenic walking routes, this home enjoys a perfect blend of countryside charm and everyday convenience. Contact Bell & Co Estates today to arrange your private viewing – properties of this size and style are rare to the market!