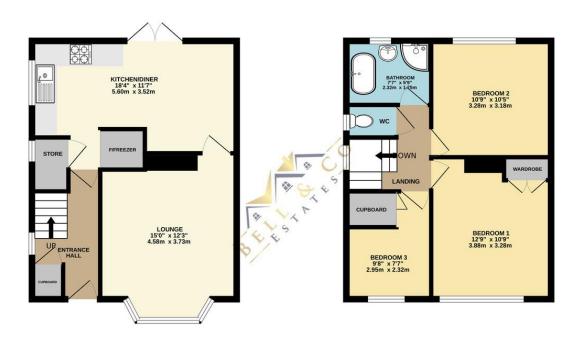

GROUND FLOOR 432 sq.ft. (40.2 sq.m.) approx.

1ST FLOOR 422 sq.ft. (39.2 sq.m.) approx.

## TOTAL FLOOR AREA: 854 sq.ft. (79.3 sq.m.) approx

Whilst every attempt has been made to ensure the accuracy of the floorplan contained here, measurements of doors, windows, crooms and any other terms are approximate and no responsibility is taken for any error, omission or mis-statement. This plan is for illustrative purposes only and should be used as such by any prospective purchaser. The services, systems and appliances shown have nobe been tested and no guarantee as to their operability or efficiency; can be given.