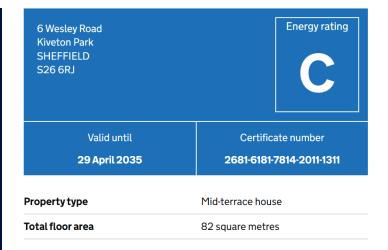

ticality, and convenience all in one.



GROUND FLOOR 471 sq.ft. (43.8 sq.m.) approx. 1ST FLOOR 427 sq.ft. (39.7 sq.m.) approx.



TOTAL ELOOR AREA: 989 sq.ft. (83.5 sq.m.) approx. White every sittering that been made to example the accuracy of the tooplan contained here, measurements of doors, undoors, normi and any other terms are approximate and no responsibility is taken to any error, emission or mis-sitterient. This plan is not indicative purpose only and should be used as such by any prospective purchase. The services, systems and applications shown have not been lested and no parameter as to the service and the production of the services.

## **Contact Details**

79 Wales Road Kiveton Park Sheffield South Yorkshire S26 6RA

www.bellcoestates.com info@bellcoestates.com 03333 580590



Agents Note: Whilst every care has been taken to prepare these sales particulars, they are for guidance purposes only. All measurements are approximate are for general guidance purposes only and whilst every care has been taken to ensure their accuracy, they should not be relied upon and potential buyers are advised to recheck the measurements