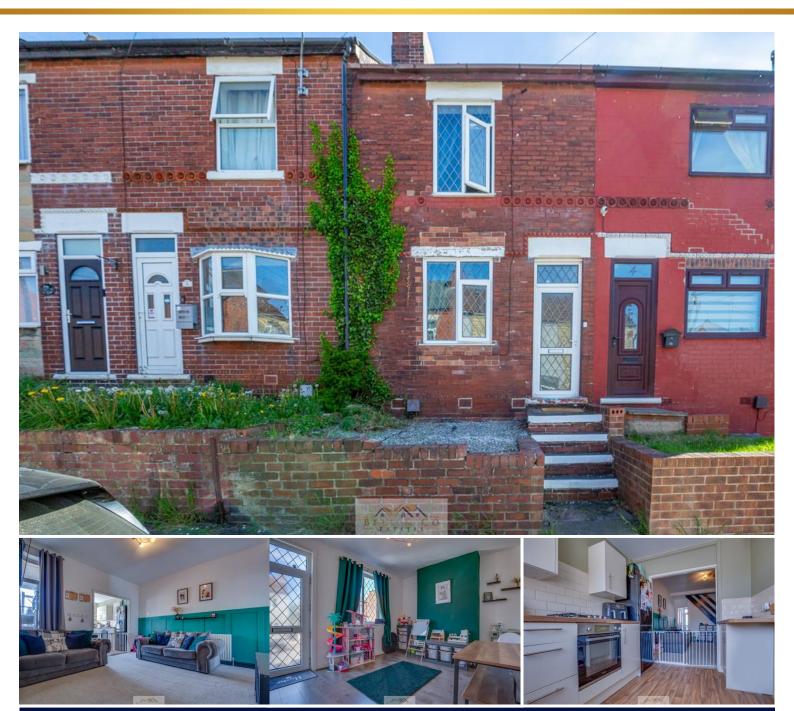

## £130,000

Bell & Co Estates are delighted to present this well-presented two-bedroom mid-terraced property, ideally located in Kiveton Park. Ready to move into, this home is perfect for first-time buyers, offering modern interiors, practical storage, and easy access to local amenities, schools, and transport links. Front-facing lounge, a cosy and bright living space, understairs storage cupboard, ideal for keeping things tidy and organised. Through hall leading to a spacious dining room, open to the modern fitted kitchen, featuring integrated appliances, ample cupboard and worktop space, rear door leading into a rear porch, perfect for additional storage. Upstairs are two double bedrooms, offering generous space for residents or guests, modern family bathroom, comprising of shower over bath, Wash basin and WC. To the front of the property is steps leading up to a small pebbled area adding charm and character. To the rear is a courtyard, enclosed with gated access which is ideal for outdoor seating or secure storage. Situated in a prime Kiveton Park, walking distance to local shops, schools, and public transport. Excellent commuter links to Sheffield, Rotherham, and M1 access and surrounded by parks, green spaces, and local amenities. This move-in ready home is a fantastic opportunity for first-time buyers or investors alike. With two spacious bedrooms, modern finishes, and a great location, it offers style, practicality, and convenience all in one.