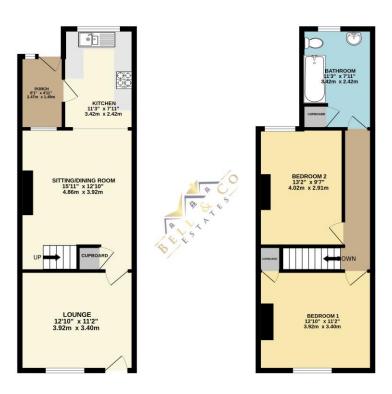

GROUND FLOOR 471 sq.ft. (43.8 sq.m.) approx. 1ST FLOOR 427 sq.ft. (39.7 sq.m.) approx.

TOTAL ELOOR AREA: 989 sq.ft. (83.5 sq.m.) approx. White every sittering that been made to example the accuracy of the tooplan contained here, measurements of doors, undoors, normi and any other terms are approximate and no responsibility is taken to any error, emission or mis-sitterient. This plan is not indicative purpose only and should be used as such by any prospective purchase. The services, systems and applications shown have not been lested and no parameter as to the service and the production of the services.