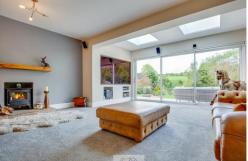

Flowing effortlessly from the kitchen is a dining area, ideal for both formal meals and special occasions.

A separate formal lounge, complete with sliding patio doors, floods the space with natural light and creates an inviting setting for entertaining or relaxing with family, enhanced by a cosy log burner and media wall, all while enjoying beautiful views over the impressive garden.