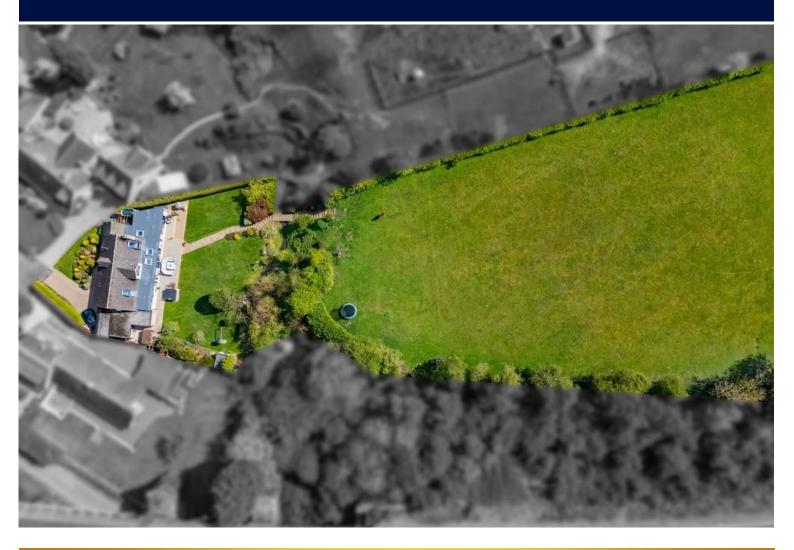

Situated in a sought-after cul-de-sac in Brookhouse, this property boasts flexibility, privacy, and style throughout.

Set within approximately five acres of land, offering endless possibilities for outdoor enthusiasts, hobby farming, or simply enjoying your own private slice of the countryside. For the horse lovers, this property offers a truly rare and enchanting opportunity.

The stunning garden offers an idyllic, private oasis, set against breathtaking open countryside views. Impeccably maintained, the garden features a lush, manicured lawn bordered by vibrant shrubs, blossoming trees, and colourful planting that provide year-round interest.

A charming gravel pathway, interspersed with stepping stones, leads you through the heart of the garden, creating a beautiful focal point and inviting strolls across the grounds. Beyond the immediate garden lies a delightful natural feature: a serene brook trickling through the landscape, complete with a quaint wooden bridge that adds a magical, storybook feel to the outdoor space.

Mature hedging and trees frame the garden perfectly, offering privacy and a wonderful sense of seclusion.

All of this is set within approximately five acres of land, offering endless possibilities for outdoor enthusiasts, hobby farming, or simply enjoying your own private slice of the countryside.