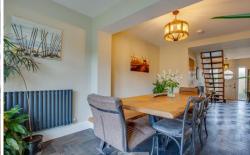

Flowing effortlessly from the kitchen is a dining area, ideal for both formal meals and special occasions.

A separate formal lounge, complete with sliding patio doors, floods the space with natural light and creates an inviting setting for entertaining or relaxing with family, enhanced by a cosy log burner and media wall, all while enjoying beautiful views over the impressive garden.