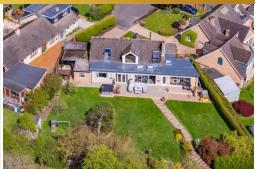

ideal as a reading nook, playroom, or secondary lounge with spectacular views — complemented by a second bathroom with a shower, sink, and WC.

Externally, the property boasts a private paved driveway leading to the garage, offering ample off-road parking.

The stunning garden offers an idyllic, private oasis, set against breathtaking open countryside views. Impeccably maintained, the garden features a lush, manicured lawn bordered by vibrant shrubs, blossoming trees, and colourful planting that provide year-round interest.