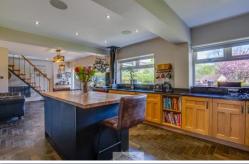

## **Property Description**

In brief, the ground floor comprises a welcoming entrance hallway leading to a superbly spacious kitchen/diner, stretching over 32 feet, featuring modern fitted units, generous worktop space, a central island, and integrated appliances — a true hub of the home.