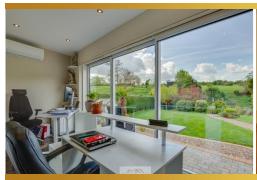

Flowing effortlessly from the kitchen is a dining area, ideal for both formal meals and special occasions.

A separate formal lounge, complete with sliding patio doors, floods the space with natural light and creates an inviting setting for entertaining or relaxing with family, enhanced by a cosy log burner and media wall, all while enjoying beautiful views over the impressive garden.