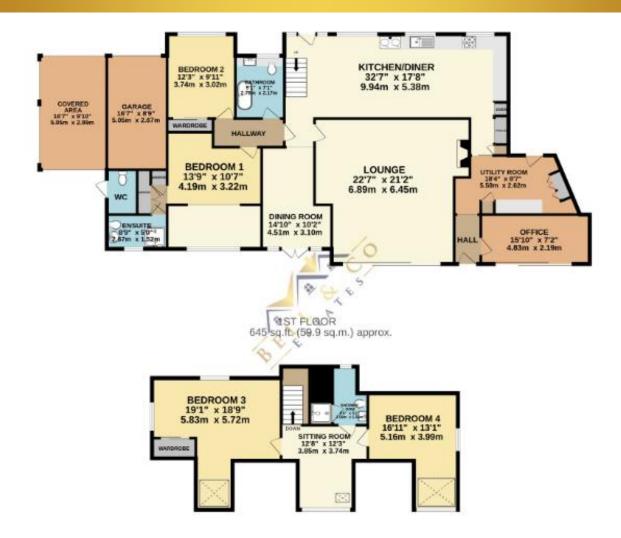

## **Property Description**

In brief, the ground floor comprises a welcoming entrance hallway leading to a superbly spacious kitchen/diner, stretching over 32 feet, featuring modern fitted units, generous worktop space, a central island, and integrated appliances — a true hub of the home.

Flowing effortlessly from the kitchen is a dining area, ideal for both formal meals and special occasions.

A separate formal lounge, complete with sliding patio doors, floods the space with natural light and creates an inviting setting for entertaining or relaxing with family, enhanced by a cosy log burner and media wall, all while enjoying beautiful views over the impressive garden.

Off the kitchen is a handy utility room and a separate office — perfect for home working or day-to-day practicality — both with access doors to the front and rear.

The ground floor also hosts two double bedrooms: Bedroom one benefits from fitted wardrobes and a modern en-suite shower room, while bedroom two is another generous double, conveniently located close to the stylish main bathroom, complete with a freestanding bath, sink unit, and WC.

There is also a garage, a covered outdoor space, and a downstairs WC for added convenience.

Upstairs, the first floor offers two more generously sized double bedrooms, one with a walk-in wardrobe. A spacious sitting room/landing area provides another versatile living space —

ideal as a reading nook, playroom, or secondary lounge with spectacular views — complemented by a second bathroom with a shower, sink, and WC.

Externally, the property boasts a private paved driveway leading to the garage, offering ample off-road parking.