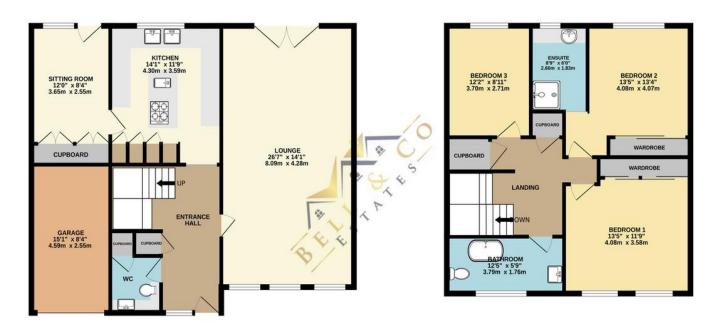

GROUND FLOOR 960 sq.ft. (89.1 sq.m.) approx.

1ST FLOOR 701 sq.ft. (65.1 sq.m.) approx.

TOTAL FLOOR AREA : 1661 sq.ft. (154.3 sq.m.) approx.

Whilst every attempt has been made to ensure the accuracy of the floopdan contained here, measurements of doors, windows, rooms and any other items are approximate and no responsibility is taken for any ency, omission or mis-statement. This plan is for illustrative purposes only and should be used as such by any prospective purchaser. The services, systems and appliances shown have not been tested and no guarante as to their operability or efficiency can be given. Made with Metropix ©2025