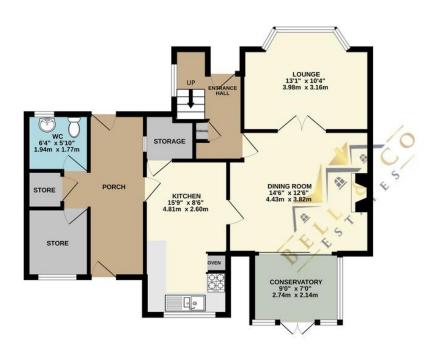

## 3 Church Close | Kiveton Park | Sheffield | S26 5LP

£160,000

Bell & Co Estates are delighted to present this three-bedroom semi-detached home in the heart of Kiveton Park, offered with no onward chain. The property welcomes you with a bright entrance hallway, leading to a front-facing dining room. Adjacent is the spacious lounge, offering a comfortable living area with access to the conservatory, which provides additional living space. The kitchen offers ample storage with plenty of cupboard and worktop space, with a side door leading to the porch. The porch connects to two outhouses, ideal for storage, and a downstairs WC for added convenience. Upstairs, there are three bedrooms: two double bedrooms with fitted wardrobes, a third bedroom with fitted cupboard space, ideal for a home office, nursery, or guest room. This floor is completed by a walk-in wet room with a separate WC, providing functionality and potential for a modern upgrade. The front garden is mainly laid to lawn and features a gated driveway. Side access through the porch connects to the rear garden, which includes a patio area, lawn, and a shed—offering plenty of outdoor space for relaxation or gardening. Situated in the heart of Kiveton, this home is conveniently located close to local amenities, schools, and excellent transport links, making it an ideal choice for families and professionals alike. Don't miss this exciting renovation project! Call Bell & Co Estates today to arrange your viewing and explore the potential of this property.

GROUND FLOOR 779 sq.ft. (72.4 sq.m.) approx.

1ST FLOOR 421 sq.ft. (39.1 sq.m.) approx.

TOTAL FLOOR AREA: 1200 sq.ft. (111.5 sq.m.) approx

Whilst every attempt has been made to ensure the accuracy of the floorplan contained here, measurements of doors, windows, rooms and any other items are approximate and no responsibility is taken for any error, omission or mis-statement. This plan is for illustrative purposes only and should be used as such by any prospective purchases. The see the programment of the properties of the programment of the progr