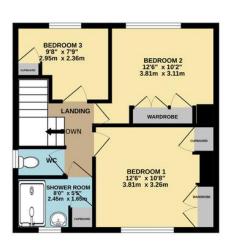

## 3 Church Close | Kiveton Park | Sheffield | S26 5LP

£160,000

Bell & Co Estates are delighted to present this three-bedroom semi-detached home in the heart of Kiveton Park, offered with no onward chain. The property welcomes you with a bright entrance hallway, leading to a front-facing dining room. Adjacent is the spacious lounge, offering a comfortable living area with access to the conservatory, which provides additional living space. The kitchen offers ample storage with plenty of cupboard and worktop space, with a side door leading to the porch. The porch connects to two outhouses, ideal for storage, and a downstairs WC for added convenience. Upstairs, there are three bedrooms: two double bedrooms with fitted wardrobes, a third bedroom with fitted cupboard space, ideal for a home office, nursery, or guest room. This floor is completed by a walk-in wet room with a separate WC, providing functionality and potential for a modern upgrade. The front garden is mainly laid to lawn and features a gated driveway. Side access through the porch connects to the rear garden, which includes a patio area, lawn, and a shed—offering plenty of outdoor space for relaxation or gardening. Situated in the heart of Kiveton, this home is conveniently located close to local amenities, schools, and excellent transport links, making it an ideal choice for families and professionals alike. Don't miss this exciting renovation project! Call Bell & Co Estates today to arrange your viewing and explore the potential of this property.

GROUND FLOOR 779 sq.ft. (72.4 sq.m.) approx.

1ST FLOOR 421 sq.ft. (39.1 sq.m.) approx.

TOTAL FLOOR AREA: 1200 sq.ft. (111.5 sq.m.) approx

Whilst every attempt has been made to ensure the accuracy of the floorplan contained here, measurements of doors, windows, rooms and any other items are approximate and no responsibility is taken for any error, omission or mis-statement. This plan is for illustrative purposes only and should be used as such by any prospective purchases. The see the programment of the properties of the programment of the progr