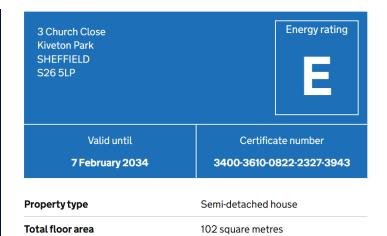

## 3 Church Close | Kiveton Park | Sheffield | S26 5LP

£160,000

Bell & Co Estates are delighted to present this three-bedroom semi-detached home in the heart of Kiveton Park, offered with no onward chain. The property welcomes you with a bright entrance hallway, leading to a front-facing dining room. Adjacent is the spacious lounge, offering a comfortable living area with access to the conservatory, which provides additional living space. The kitchen offers ample storage with plenty of cupboard and worktop space, with a side door leading to the porch. The porch connects to two outhouses, ideal for storage, and a downstairs WC for added convenience. Upstairs, there are three bedrooms: two double bedrooms with fitted wardrobes, a third bedroom with fitted cupboard space, ideal for a home office, nursery, or guest room. This floor is completed by a walk-in wet room with a separate WC, providing functionality and potential for a modern upgrade. The front garden is mainly laid to lawn and features a gated driveway. Side access through the porch connects to the rear garden, which includes a patio area, lawn, and a shed—offering plenty of outdoor space for relaxation or gardening. Situated in the heart of Kiveton, this home is conveniently located close to local amenities, schools, and excellent transport links, making it an ideal choice for families and professionals alike. Don't miss this exciting renovation project! Call Bell & Co Estates today to arrange your viewing and explore the potential of this property.