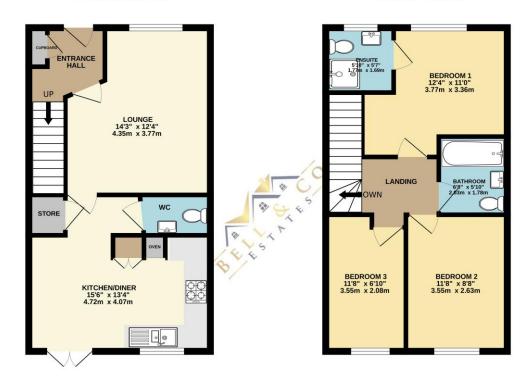

GROUND FLOOR 428 sq.ft. (39.7 sq.m.) approx.

1ST FLOOR 428 sq.ft. (39.7 sq.m.) approx.

TOTAL FLOOR AREA: 855 sq.ft. (79.4 sq.m.) approx.

rpt has been made to ensure the accuracy of the Boorpian contained here, necessary of the Boorpian contained here, the second of the policy of the second of the

| Property type    | Semi-detached house |
|------------------|---------------------|
| Total floor area | 80 square metres    |

Agents Note: Whilst every care has been taken to prepare these sales particulars, they are for guidance purposes only. All measurements are approximate are for general guidance purposes only and whilst every care has been taken to ensure their accuracy, they should not be relied upon and potential buyers are advised to recheck the measurements