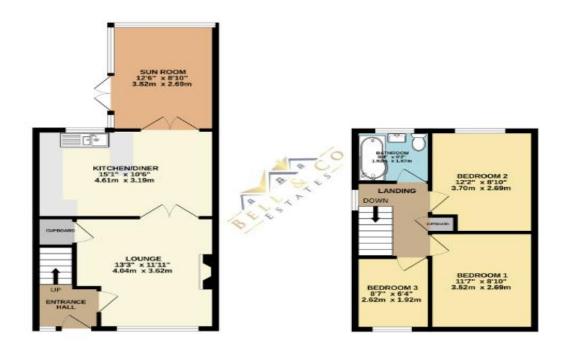

GROUND FLOOR 465 sq.ft. (43.2 sq.m.) approx. 1ST FLOOR 359 sq.ft. (33.3 sq.m.) approx.