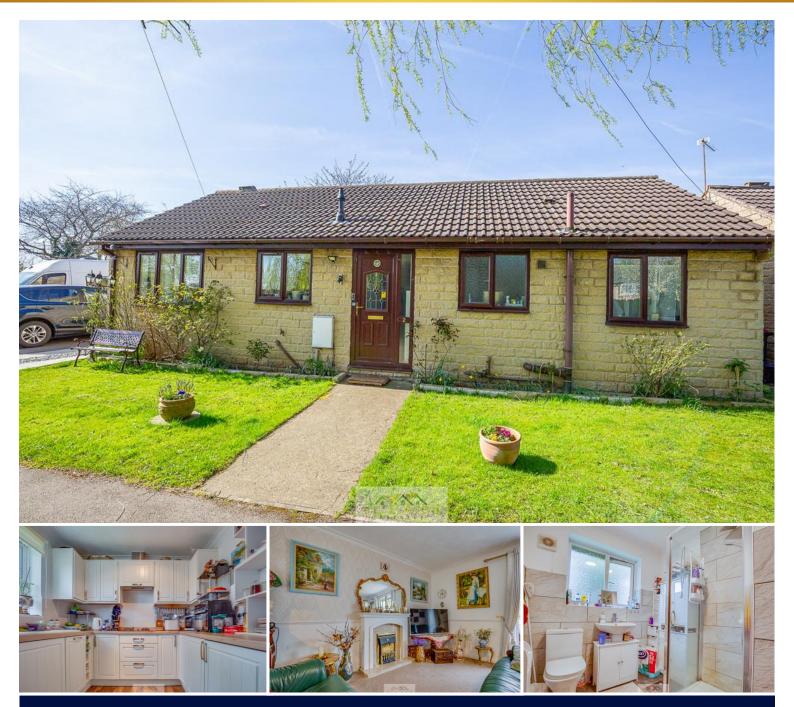

## £315,000

Bell & Co Estates are delighted to present this extended two-bedroom detached bungalow is a hidden gem, nestled in a quiet cul-de-sac in the highly sought-after area of Aston. Offering spacious and versatile living areas, this home is perfect for those looking for a peaceful retreat. In brief the property compromises of entrance hallway, leading to all main living areas. Modern fitted kitchen, complete with, Integrated appliances and ample worktop and cupboard space. Two good-sized bedrooms, offering flexibility for family or guests. Shower room, fitted with a walk-in shower, wash basin, and WC. Open-plan lounge and dining area, featuring a gas fire with surround, creating a cosy atmosphere. Large conservatory, providing stunning views of the tranquil rear garden. With extended living space, including an additional WC with wash basin, expansive open-plan area with log burner, perfect for relaxation or entertaining, further access to the front of the property. To the rear of the property is side gate access to the patio area, steps leading to a storage shed and borders and flower beds, adding charm and greenery. Front garden with plenty of off-road parking and grassed area. Nestled in Aston, this bungalow is close to local amenities, transport links, and key facilities, making it an excellent choice for those looking for a quiet yet well-connected home. This unique and spacious bungalow won't be available for long!