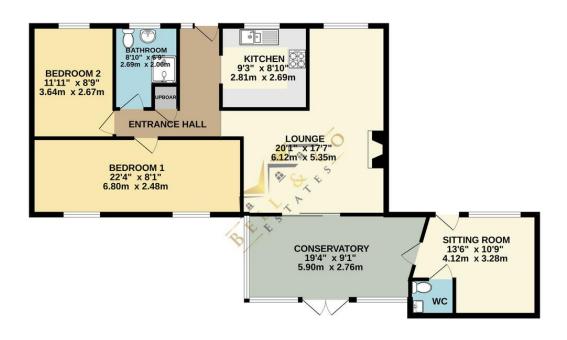

GROUND FLOOR 1051 sq.ft. (97.6 sq.m.) approx.

TOTAL FLOOR AREA: 1051 sq.ft. (97.6 sq.m.) approx. Whits every attempt has been made to ensure the accuracy of the flooplan contained here, measurements of doors, window, concers and any order thems are approximate and no responsibility is taken for any error, prospective purchase. The services, systems and appliances shown have not been tested and no guarantee as to ther openability or efficiency can be given.