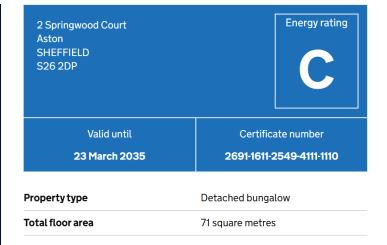

, transport links, and key facilities, making it an excellent choice for those looking for a quiet yet well-connected home. This unique and spacious bungalow won't be available for long!



GROUND FLOOR 1051 sq.ft. (97.6 sq.m.) approx.



TOTAL FLOOR AREA: 1051 sq.ft. (97.6 sq.m.) approx. Whits every attempt has been made to ensure the accuracy of the flooplan contained here, measurements of doors, window, concers and any order thems are approximate and no responsibility is taken for any error, prospective purchase. The services, systems and appliances shown have not been tested and no guarantee as to ther openability or efficiency can be given.

## **Contact Details**

79 Wales Road Kiveton Park Sheffield South Yorkshire S26 6RA

www.bellcoestates.com info@bellcoestates.com 03333 580590



Agents Note: Whilst every care has been taken to prepare these sales particulars, they are for guidance purposes only. All measurements are approximate are for general guidance purposes only and whilst every care has been taken to ensure their accuracy, they should not be relied upon and potential buyers are advised to recheck the measurements