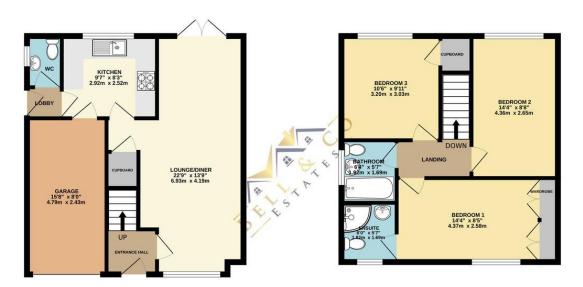

GROUND FLOOR 519 sq.ft. (48.3 sq.m.) approx.

1ST FLOOR 495 sq.ft. (46.0 sq.m.) approx.

TOTAL FLOOR AREA: 1014 sq.ft. (94.2 sq.m.) approx

y attempt has been made to ensure the accuracy of the floorplan contained here, measurements indicated by the common of the com