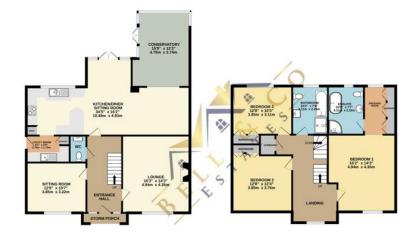

## Guide Price of £500,000 to £550,000

Bell & Co Estates are delighted to present this exceptional five-bedroom detached family home, tucked away on a private road with only four houses, nestled in the highly sought-after area of Gateford. In brief the property comprises of a spacious entrance hallway, formal lounge with a dual-fuel log burner and stunning field views is perfect for cosy nights. The second reception room is a versatile space, ideal for a home office, playroom, or snug. To the rear the expansive openplan kitchen, dining and lounge area is designed for modern family living, with a modern fitted kitchen with integrated appliances and ample workspace, dining area with patio doors overlooking the garden, perfect for entertaining, as well as a relaxing lounge space with a multi-fuel log burner for warmth and ambiance leading into a bright and airy conservatory, seamlessly connecting indoor and outdoor living. In addition, there is a utility room with external access, adding extra convenience, downstairs WC and under stairs storage cupboard for added practicality. To the first floor the spacious first-floor landing is ideal as a reading nook or additional office space and provides access to the master suite with dressing area and en-suite bathroom, offering a private retreat, as well as two further double bedrooms, both with fitted wardrobes and a family bathroom with bath, WC, sink and separate shower. To the second floor are two additional double bedrooms with breath-taking field views and a shower room, perfectly serving the top-floor bedrooms. Externally the large driveway provides ample off-road parking for multiple vehicles leading to a double detached garage with electric up-and-over doors, to the side the workshop/summer house is a fantastic versatile space for storage, hobbies, or relaxation. The beautifully, mature and maintained enclosed rear garden, features a mix of mature lawn, patio, and decking areas perfect for entertaining or those morning coffees, complete with shed for additional storage, keeping your outdoor space neat

GROUNDS 451 sq.ft. (41.9 sq.m.) approx.

GROUND FLOOR 1159 sq.ft. (107.6 sq.m.) approx. 1ST FLOOR 932 sq.ft. (86.5 sq.m.) approx. 2ND FLOOR 602 sq.ft. (55.9 sq.m.) approx.