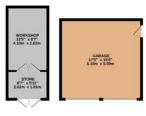

GROUNDS 451 sq.ft. (41.9 sq.m.) approx.

GROUND FLOOR 1159 sq.ft. (107.6 sq.m.) approx. 1ST FLOOR 932 sq.ft. (86.5 sq.m.) approx. 2ND FLOOR 602 sq.ft. (55.9 sq.m.) approx.