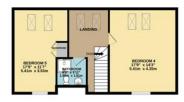

## Guide Price of £500,000 to £550,000

Bell & Co Estates are delighted to present this exceptional five-bedroom detached family home, tucked away on a private road with only four houses, nestled in the highly sought-after area of Gateford. In brief the property comprises of a spacious entrance hallway, formal lounge with a dual-fuel log burner and stunning field views is perfect for cosy nights. The second reception room is a versatile space, ideal for a home office, playroom, or snug. To the rear the expansive openplan kitchen, dining and lounge area is designed for modern family living, with a modern fitted kitchen with integrated appliances and ample workspace, dining area with patio doors overlooking the garden, perfect for entertaining, as well as a relaxing lounge space with a multi-fuel log burner for warmth and ambiance leading into a bright and airy conservatory, seamlessly connecting indoor and outdoor living. In addition, there is a utility room with external access, adding extra convenience, downstairs WC and under stairs storage cupboard for added practicality. To the first floor the spacious first-floor landing is ideal as a reading nook or additional office space and provides access to the master suite with dressing area and en-suite bathroom, offering a private retreat, as well as two further double bedrooms, both with fitted wardrobes and a family bathroom with bath, WC, sink and separate shower. To the second floor are two additional double bedrooms with breath-taking field views and a shower room, perfectly serving the top-floor bedrooms. Externally the large driveway provides ample off-road parking for multiple vehicles leading to a double detached garage with electric up-and-over doors, to the side the workshop/summer house is a fantastic versatile space for storage, hobbies, or relaxation. The beautifully, mature and maintained enclosed rear garden, features a mix of mature lawn, patio, and decking areas perfect for entertaining or those morning coffees, complete with shed for additional storage, keeping your outdoor space neat

GROUNDS 451 sq.ft. (41.9 sq.m.) approx.

GROUND FLOOR 1159 sq.ft. (107.6 sq.m.) approx. 1ST FLOOR 932 sq.ft. (86.5 sq.m.) approx. 2ND FLOOR 602 sq.ft. (55.9 sq.m.) approx.