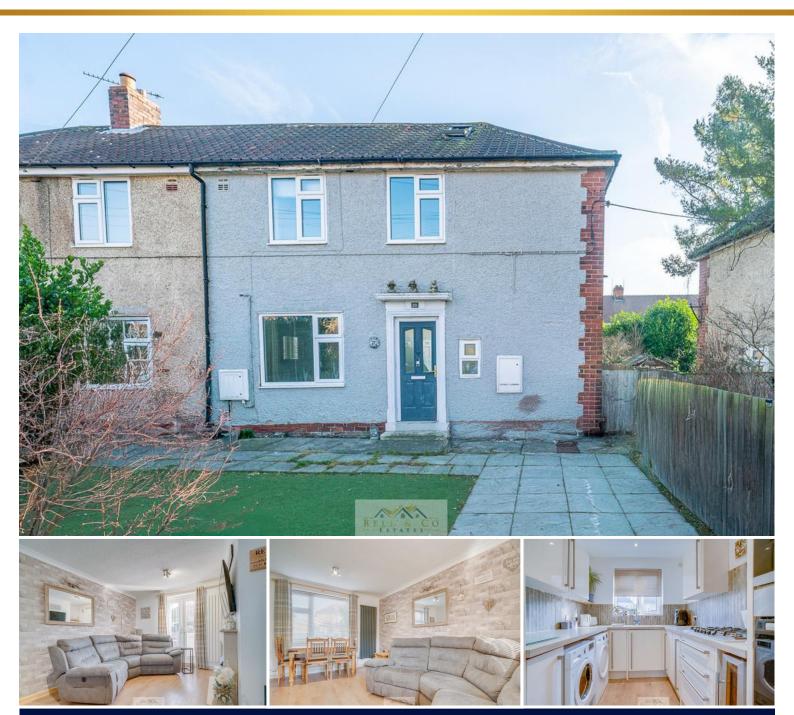

## £180,000

Bell & Co Estates are proud to present this fantastic three-bedroom semi-detached home. The entrance hallway welcomes you into the home, leading into a bright and spacious front-facing lounge. This cosy space features an electric fire with surround and French doors that open onto the rear patio, allowing natural light to flood the room. The modern fitted kitchen is well-equipped with integrated appliances, ample cupboard storage, and plenty of worktop space. The family bathroom, offering a shower over bath, wash basin, and WC for modern convenience. Upstairs, the home offers two spacious double bedrooms and a well-sized single bedroom, all designed to accommodate growing families or those needing additional space for guests or work. A landing and staircase have been created to provide easy access to the converted loft space. The fully functional loft room features: Velux windows, Electrics and eaves storage. Ideal for use as a snug, den, or home office. The front of the property boasts a gated driveway and artificial grass. The rear garden designed for both relaxation and practicality, featuring: A summer house, A brick-built storage shed with electricity, A decking area with a pergola, creating a shaded outdoor seating space, Artificial grass, keeping the garden low-maintenance. Nestled in a quiet cul-de-sac, this home is within easy reach of local amenities, excellent transport links, and reputable schools, making it an ideal choice for families and professionals.