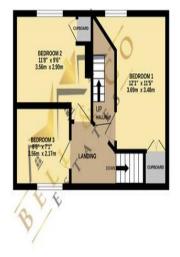

GROUND FLOOR 360 sq.ft. (33.4 sq.m.) approx. 1ST FLOOR 349 sq.ft. (32.4 sq.m.) approx. 2ND FLOOR 161 sq.ft. (15.0 sq.m.) approx.

## TOTAL FLOOR AREA : 870 sq.ft. (80.8 sq.m.) approx.

Whilst every attempt has been made to ensure the accuracy of the floorplan contained here, measurements of doors, windows, rooms and any other items are approximate and no responsibility is taken for any error, omission or mis-statement. This plan is for illustrative purposes only and should be used as such by any prospective purchaser. The services, systems and appliances shown have not been tested and no guarantee as to their operability or efficiency can be given. Made with Metropix 62025