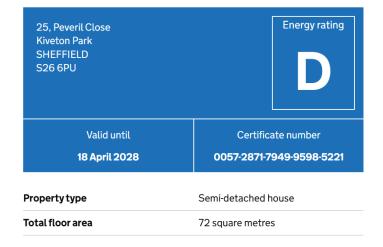

.) approx. 1ST FLOOR 349 sq.ft. (32.4 sq.m.) approx. 2ND FLOOR 161 sq.ft. (15.0 sq.m.) approx.







## TOTAL FLOOR AREA : 870 sq.ft. (80.8 sq.m.) approx.

Whilst every attempt has been made to ensure the accuracy of the floorplan contained here, measurements of doors, windows, rooms and any other items are approximate and no responsibility is taken for any error, omission or mis-statement. This plan is for illustrative purposes only and should be used as such by any prospective purchaser. The services, systems and appliances shown have not been tested and no guarantee as to their operability or efficiency can be given. Made with Metropix 62025

## **Contact Details**

79 Wales Road Kiveton Park Sheffield South Yorkshire S26 6RA

www.bellcoestates.com info@bellcoestates.com 03333 580590



Agents Note: Whilst every care has been taken to prepare these sales particulars, they are for guidance purposes only. All measurements are approximate are for general guidance purposes only and whilst every care has been taken to ensure their accuracy, they should not be relied upon and potential buyers are advised to recheck the measurements