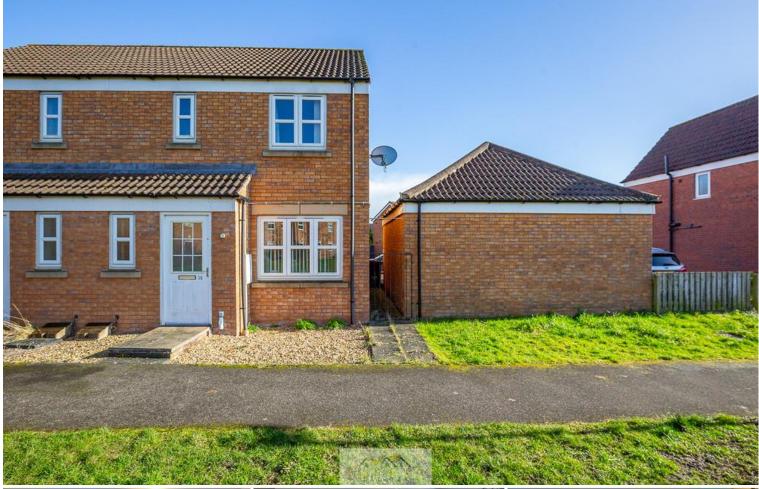

## Guide Price £190,000 to £200,000

Bell & Co Estates are delighted to present this stylish three-bedroom semi-detached home, situated in a quiet cul-de-sac in Laughton Common. The property opens into a welcoming entrance hallway, complete with a downstairs WC for convenience. The front-facing lounge is bright and spacious, featuring an understairs storage cupboard to keep things organised. The modern fitted kitchen and dining area is a highlight, offering integrated appliances, ample cupboard and worktop space, and a designated dining area. French doors open directly onto the rear patio, creating an easy indoor-outdoor flow. Upstairs, the property offers three well-proportioned bedrooms. The master bedroom is complete with a storage cupboard and a private ensuite, featuring a shower cubicle, wash basin, and WC. A further storage cupboard is conveniently located on the landing, and the modern family bathroom includes a shower over the bath, wash basin, and WC, designed with contemporary fittings. To the front of the property, a pathway and grassed area enhance the home's curb appeal. Side gate access leads to the private rear garden, which includes a patio area, garage, and driveway, offering plenty of off-road parking and storage. Situated in a quiet cul-de-sac, this home benefits from excellent transport links, local amenities, and nearby schools, making it an ideal choice for families and professionals alike. Don't miss this fantastic opportunity! Contact Bell & Co Estates today to arrange your viewing and secure this beautiful family home.