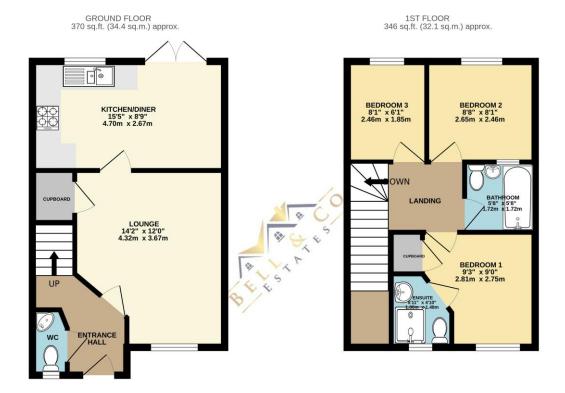

TOTAL FLOOR AREA: 716 sq.ft. (66.5 sq.m.) approx. Whilst every attempt has been made to ensure the accuracy of the foorplan contained here, measurements of doors, window, no cons and any other times are approximate and no responsibility is taken for any error, ornission or mis-statement. This plan is for illustrative purposes only and should be used as such by any prospective purchaser. The services, systems and appliances shown have not been tested and no quarantee as their operability or efficiency can be given.