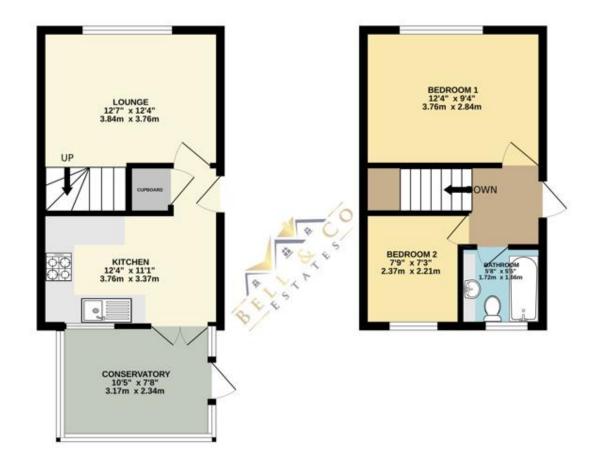

## Guide Price £150,000 to £160,000

Bell & Co Estates are delighted to present this two-bedroom semi-detached home, nestled in a quiet cul-de-sac in the heart of Dinnington. Offering a warm and inviting atmosphere, this home is ideal for first-time buyers looking for a peaceful yet well-connected location. Upon entering, you are welcomed into the fitted kitchen, complete with ample storage and workspace, as well as room for a dining table-perfect for entertaining or casual meals. The rear-facing conservatory provides an excellent additional living area, offering garden views with a door opening onto the rear garden. A front-facing lounge offers a cosy retreat, with stairs leading to the first floor. To the first floor the master bedroom is a spacious double room, the second bedroom is another well-proportioned room and a family bathroom, fitted with a shower over bath, WC, and sink unit. Externally the paved driveway provides ample off-road parking, leading to a gated carport and to the rear is an enclosed rear garden, featuring a lawned area, brick-built storage room, and shed-ideal for additional storage or a workshop. Situated in a peaceful cul-de-sac, this home offers easy access to local amenities & shops as well as excellent transport links to Sheffield, Rotherham & Worksop. This home is an excellent opportunity for first-time buyers or small families. Viewing is highly recommended-contact us today to arrange yours!

GROUND FLOOR 331 sq.ft. (30.8 sq.m.) approx.

1ST FLOOR 251 sq.ft. (23.3 sq.m.) approx.