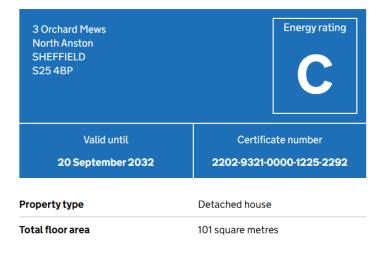

GROUND FLOOR 577 sq.ft. (53.6 sq.m.) approx. 1ST FLOOR 527 sq.ft. (49.0 sq.m.) approx.