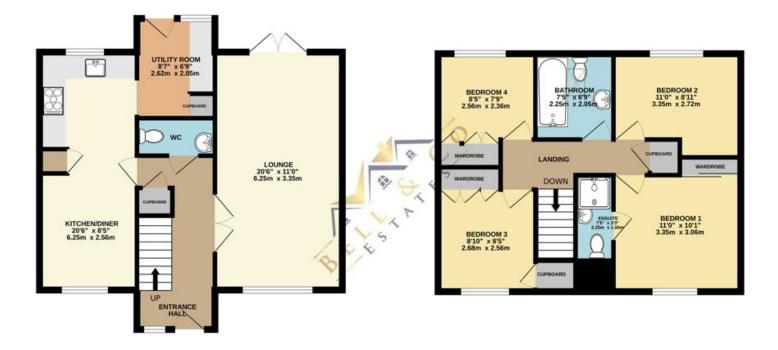

GROUND FLOOR 577 sq.ft. (53.6 sq.m.) approx. 1ST FLOOR 527 sq.ft. (49.0 sq.m.) approx.