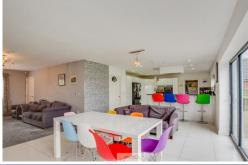

## 31 Thorpe Road | Harthill | Sheffield | S26 7YF

£599,995

Bell & Co Estates are honoured to present this one-of-a-kind five-bedroom detached home on the outskirts of Harthill. The property opens into an elegant hallway, providing a warm and stylish welcome with WC and wash basin. The large front-facing kitchen is well-appointed with integrated appliances and ample storage, making it a functional yet beautiful space. The heart of the home is the open-plan dining, kitchen, and breakfast area, designed for modern family living and entertaining. This expansive space includes a breakfast bar and bifolding doors that open onto the rear garden, flooding the area with natural light and creating a seamless connection between indoor and outdoor spaces. A separate utility room offers practical storage and laundry space, with an integral door into the garage for added convenience with a further WC and wash basin. A study/home office/ sitting room/ play room provides a quiet retreat. The first floor houses the master suite, featuring fitted wardrobes and a luxurious ensuite with a walk-in shower, wash basin, and WC. Two additional good-sized bedrooms offer comfortable living space, while the modern family bathroom includes a bath, separate shower, wash basin, and WC. The second floor is home to two further spacious double bedrooms, providing flexible options for family, guests, or even a second office or hobby room. With further shower room complete with shower cubicle, wash basin and WC. To the front of the property, a large driveway provides ample off-road parking, complemented by a grassed area for added curb appeal. A side gate leads to the private rear garden, which features a patio area and lawn, ideal for outdoor dining, entertaining, or simply relaxing.