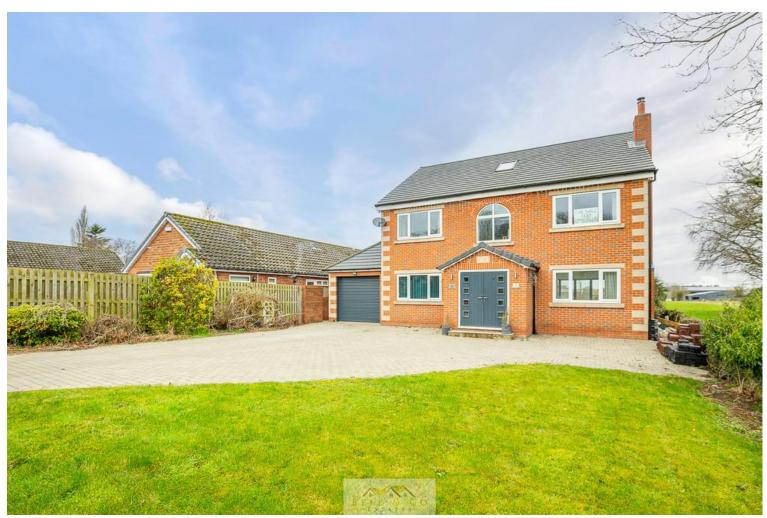

## 31 Thorpe Road | Harthill | Sheffield | S26 7YF

£599,995

Bell & Co Estates are honoured to present this one-of-a-kind five-bedroom detached home on the outskirts of Harthill. The property opens into an elegant hallway, providing a warm and stylish welcome with WC and wash basin. The large front-facing kitchen is well-appointed with integrated appliances and ample storage, making it a functional yet beautiful space. The heart of the home is the open-plan dining, kitchen, and breakfast area, designed for modern family living and entertaining. This expansive space includes a breakfast bar and bifolding doors that open onto the rear garden, flooding the area with natural light and creating a seamless connection between indoor and outdoor spaces. A separate utility room offers practical storage and laundry space, with an integral door into the garage for added convenience with a further WC and wash basin. A study/home office/ sitting room/ play room provides a quiet retreat. The first floor houses the master suite, featuring fitted wardrobes and a luxurious ensuite with a walk-in shower, wash basin, and WC. Two additional good-sized bedrooms offer comfortable living space, while the modern family bathroom includes a bath, separate shower, wash basin, and WC. The second floor is home to two further spacious double bedrooms, providing flexible options for family, guests, or even a second office or hobby room. With further shower room complete with shower cubicle, wash basin and WC. To the front of the property, a large driveway provides ample off-road parking, complemented by a grassed area for added curb appeal. A side gate leads to the private rear garden, which features a patio area and lawn, ideal for outdoor dining, entertaining, or simply relaxing.