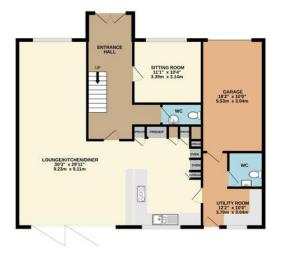

GROUND FLOOR 1239 sq.ft. (115.1 sq.m.) approx. 1ST FLOOR 904 sq.ft. (84.0 sq.m.) approx. 2ND FLOOR 516 sq.ft. (47.9 sq.m.) approx.

TOTAL FLOOR AREA: 2658 sq.ft. (247.0 sq.m.) approx.

Whilst every attempt has been made to ensure the accuracy of the floorpian contained here, measurements of doors, windows, rooms and any other items are approximate and no responsibility is taken for any error, omission or mis-statement. This plan is for litterative purposes only and should be used as such by any prospective purchaser. The services, systems and appliances shown have not been tested and no guarantee as to their operability or efficiency can be given.