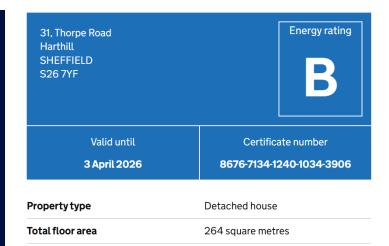

GROUND FLOOR 1239 sq.ft. (115.1 sq.m.) approx. 1ST FLOOR 904 sq.ft. (84.0 sq.m.) approx. 2ND FLOOR 516 sq.ft. (47.9 sq.m.) approx.

TOTAL FLOOR AREA: 2658 sq.ft. (247.0 sq.m.) approx.

Whilst every attempt has been made to ensure the accuracy of the floorpian contained here, measurements of doors, windows, rooms and any other items are approximate and no responsibility is taken for any error, omission or mis-statement. This plan is for litterative purposes only and should be used as such by any prospective purchaser. The services, systems and appliances shown have not been tested and no guarantee as to their operability or efficiency can be given.