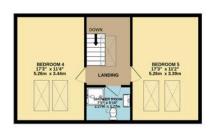

GROUND FLOOR 1239 sq.ft. (115.1 sq.m.) approx. 1ST FLOOR 904 sq.ft. (84.0 sq.m.) approx. 2ND FLOOR 516 sq.ft. (47.9 sq.m.) approx.

TOTAL FLOOR AREA: 2658 sq.ft. (247.0 sq.m.) approx.

Whilst every attempt has been made to ensure the accuracy of the floorpian contained here, measurements of doors, windows, rooms and any other items are approximate and no responsibility is taken for any error, omission or mis-statement. This plan is for litterative purposes only and should be used as such by any prospective purchaser. The services, systems and appliances shown have not been tested and no guarantee as to their operability or efficiency can be given.