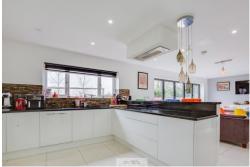

## 31 Thorpe Road | Harthill | Sheffield | S26 7YF

£599,995

Bell & Co Estates are honoured to present this one-of-a-kind five-bedroom detached home on the outskirts of Harthill. The property opens into an elegant hallway, providing a warm and stylish welcome with WC and wash basin. The large front-facing kitchen is well-appointed with integrated appliances and ample storage, making it a functional yet beautiful space. The heart of the home is the open-plan dining, kitchen, and breakfast area, designed for modern family living and entertaining. This expansive space includes a breakfast bar and bifolding doors that open onto the rear garden, flooding the area with natural light and creating a seamless connection between indoor and outdoor spaces. A separate utility room offers practical storage and laundry space, with an integral door into the garage for added convenience with a further WC and wash basin. A study/home office/ sitting room/ play room provides a quiet retreat. The first floor houses the master suite, featuring fitted wardrobes and a luxurious ensuite with a walk-in shower, wash basin, and WC. Two additional good-sized bedrooms offer comfortable living space, while the modern family bathroom includes a bath, separate shower, wash basin, and WC. The second floor is home to two further spacious double bedrooms, providing flexible options for family, guests, or even a second office or hobby room. With further shower room complete with shower cubicle, wash basin and WC. To the front of the property, a large driveway provides ample off-road parking, complemented by a grassed area for added curb appeal. A side gate leads to the private rear garden, which features a patio area and lawn, ideal for outdoor dining, entertaining, or simply relaxing.