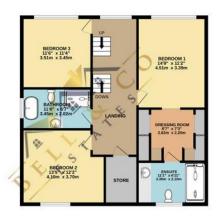

GROUND FLOOR 1239 sq.ft. (115.1 sq.m.) approx. 1ST FLOOR 904 sq.ft. (84.0 sq.m.) approx. 2ND FLOOR 516 sq.ft. (47.9 sq.m.) approx.

TOTAL FLOOR AREA: 2658 sq.ft. (247.0 sq.m.) approx.

Whilst every attempt has been made to ensure the accuracy of the floorpian contained here, measurements of doors, windows, rooms and any other items are approximate and no responsibility is taken for any error, omission or mis-statement. This plan is for litterative purposes only and should be used as such by any prospective purchaser. The services, systems and appliances shown have not been tested and no guarantee as to their operability or efficiency can be given.