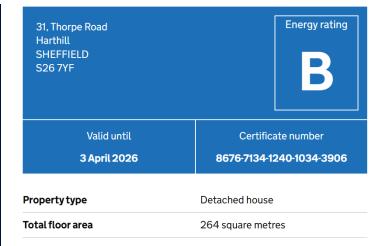

TOTAL FLOOR AREA : 2658 sq.ft. (247.0 sq.m.) approx. Whilst every attempt has been made to ensure the accuracy of the floorplan contained here, measurements of doors, windows, rooms and any other items are approximate and no responsibility is taken for any error, omission or mis-statement. This plan is for illustrative purposes only and should be used as such by any prospective purchaser. The services, systems and applicances shown have not been tested and no guarantee as to their operability or efficiency can be given. Made with Metropix 62025