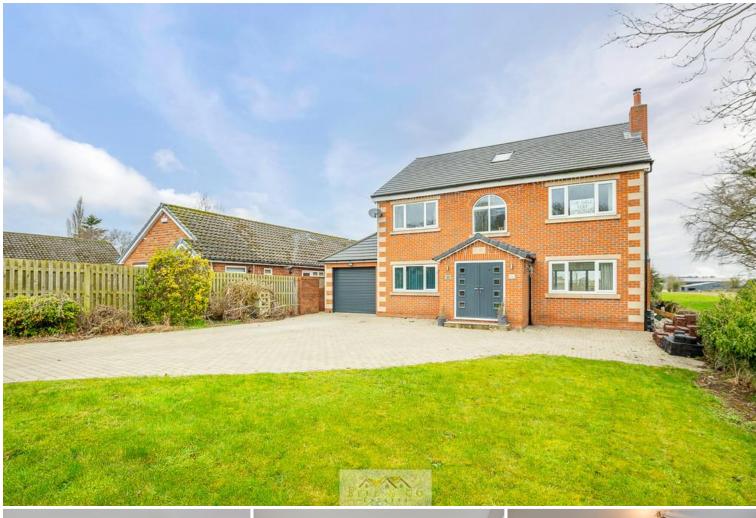

## 31 Thorpe Road | Harthill | Sheffield | S26 7YF

## £650,000

Bell & Co Estates are honoured to present this one-of-a-kind five-bedroom detached home on the outskirts of Harthill. The property opens into an elegant hallway, providing a warm and stylish welcome with WC and wash basin. The large front-facing kitchen is well-appointed with integrated appliances and ample storage, making it a functional yet beautiful space. The heart of the home is the open-plan dining, kitchen, and breakfast area, designed for modern family living and entertaining. This expansive space includes a breakfast bar and bifolding doors that open onto the rear garden, flooding the area with natural light and creating a seamless connection between indoor and outdoor spaces. A separate utility room offers practical storage and laundry space, with an integral door into the garage for added convenience with a further WC and wash basin. A study/home office/ sitting room/ play room provides a quiet retreat. The first floor houses the master suite, featuring fitted wardrobes and a luxurious ensuite with a walk-in shower, wash basin, and WC. Two additional good-sized bedrooms offer comfortable living space, while the modern family bathroom includes a bath, separate shower, wash basin, and WC. The second floor is home to two further spacious double bedrooms, providing flexible options for family, guests, or even a second office or hobby room. With further shower room complete with shower cubicle, wash basin and WC. To the front of the property, a large driveway provides ample off-road parking, complemented by a grassed area for added curb appeal. A side gate leads to the private rear garden, which features a patio area and lawn, ideal for outdoor dining, entertaining, or simply relaxing.