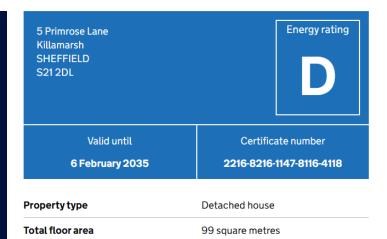

pet bath for added convenience. A pathway down the side of the property leads to a private rear garden, which includes a large patio area-ideal for outdoor dining-and steps leading down to a south-facing lawn that enjoys sunlight throughout the day. Situated in Killamarsh, this home benefits from being close to local amenities, excellent transport links, and reputable schools, making it an ideal choice for families and professionals. Don't miss out on this beautiful family home! Contact Bell & Co Estates today to arrange your viewing and experience



GROUND FLOOR 626 sq.ft. (58.2 sq.m.) approx.

1ST FLOOR 514 sq.ft. (47.7 sq.m.) approx.



## **Contact Details**

79 Wales Road

Kiveton Park

Sheffield

South Yorkshire

S26 6RA

www.bellcoestates.com info@bellcoestates.com

03333 580590



Agents Note: Whilst every care has been taken to prepare these sales particulars, they are for guidance purposes only. All measurements are approximate are for general guidance purposes only and whilst every care has been taken to ensure their accuracy, they should not be relied upon and potential buyers are advised to recheck the measurements