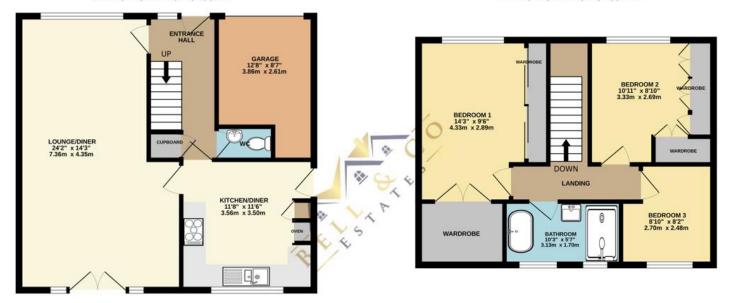

GROUND FLOOR 626 sq.ft. (58.2 sq.m.) approx.

1ST FLOOR 514 sq.ft. (47.7 sq.m.) approx.