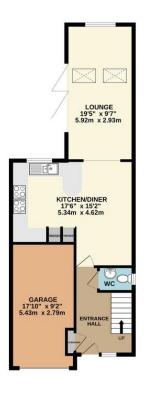

GROUND FLOOR 689 sq.ft. (64.0 sq.m.) approx. 1ST FLOOR 485 sq.ft. (45.1 sq.m.) approx. 2ND FLOOR 373 sq.ft. (34.7 sq.m.) approx.