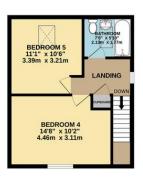

## Guide Price of £425,000 to £450,000

Bell & Co Estates are thrilled to present this exceptional five-bedroom family home, tucked away on a private road in the sought-after village of Wales. Extended and upgraded to a high specification, this home offers modern luxury, open-plan living, and generous space—perfect for families and entertaining. Step into a welcoming entrance hall, complete with a storage cupboard and access to a convenient WC. The space flows into the sleek and stylish fitted kitchen, fully equipped with integrated appliances, a wine cooler, and a large Aga, making it a dream for passionate cooks. The open-plan design leads effortlessly into the dining area and lounge, where bifold doors open onto the patio, creating a seamless indoor/outdoor atmosphere—perfect for entertaining. To the first floor the master bedroom is complete with a modern en-suite shower room. Bedroom five is a well-sized single room and bedroom two, is a generous space that could also serve as an additional reception room. To the second floor are two further double bedrooms, offering plenty of space and natural light with a family bathroom, featuring a shower over bath, WC, and sink. To the front of the property the paved driveway offers off-road parking, leading to a garage with an electric door which is also a utility room housing the washer and dryer. To the rear is a large enclosed garden, accessible from the side of the house as well as internally with a spacious patio area, ideal for entertaining and a generous lawned area, providing a safe and enjoyable space for children. Located in the popular village of Wales, this home offers a peaceful private road setting, close proximity to local amenities, schools, and transport links and easy access to major road networks, making commuting simple. This is a fantastic opportunity to own a stunning modern family home in a highly desirable area. Viewing is highly recommended to fully appreciate all this home has to offer — contact us today to arrange yours!

GROUND FLOOR 689 sq.ft. (64.0 sq.m.) approx. 1ST FLOOR 485 sq.ft. (45.1 sq.m.) approx. 2ND FLOOR 373 sq.ft. (34.7 sq.m.) approx.