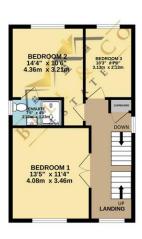

## Guide Price of £425,000 to £450,000

Bell & Co Estates are thrilled to present this exceptional five-bedroom family home, tucked away on a private road in the sought-after village of Wales. Extended and upgraded to a high specification, this home offers modern luxury, open-plan living, and generous space—perfect for families and entertaining. Step into a welcoming entrance hall, complete with a storage cupboard and access to a convenient WC. The space flows into the sleek and stylish fitted kitchen, fully equipped with integrated appliances, a wine cooler, and a large Aga, making it a dream for passionate cooks. The open-plan design leads effortlessly into the dining area and lounge, where bifold doors open onto the patio, creating a seamless indoor/outdoor atmosphere—perfect for entertaining. To the first floor the master bedroom is complete with a modern en-suite shower room. Bedroom five is a well-sized single room and bedroom two, is a generous space that could also serve as an additional reception room. To the second floor are two further double bedrooms, offering plenty of space and natural light with a family bathroom, featuring a shower over bath, WC, and sink. To the front of the property the paved driveway offers off-road parking, leading to a garage with an electric door which is also a utility room housing the washer and dryer. To the rear is a large enclosed garden, accessible from the side of the house as well as internally with a spacious patio area, ideal for entertaining and a generous lawned area, providing a safe and enjoyable space for children. Located in the popular village of Wales, this home offers a peaceful private road setting, close proximity to local amenities, schools, and transport links and easy access to major road networks, making commuting simple. This is a fantastic opportunity to own a stunning modern family home in a highly desirable area. Viewing is highly recommended to fully appreciate all this home has to offer — contact us today to arrange yours!

GROUND FLOOR 689 sq.ft. (64.0 sq.m.) approx. 1ST FLOOR 485 sq.ft. (45.1 sq.m.) approx. 2ND FLOOR 373 sq.ft. (34.7 sq.m.) approx.