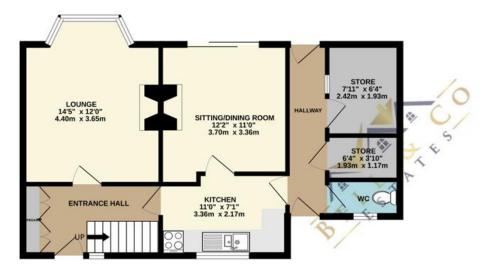

GROUND FLOOR 569 sq.ft. (52.9 sq.m.) approx.

1ST FLOOR 417 sq.ft. (38.7 sq.m.) approx.