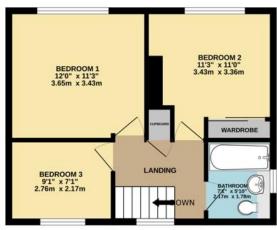

GROUND FLOOR 569 sq.ft. (52.9 sq.m.) approx.

1ST FLOOR 417 sq.ft. (38.7 sq.m.) approx.