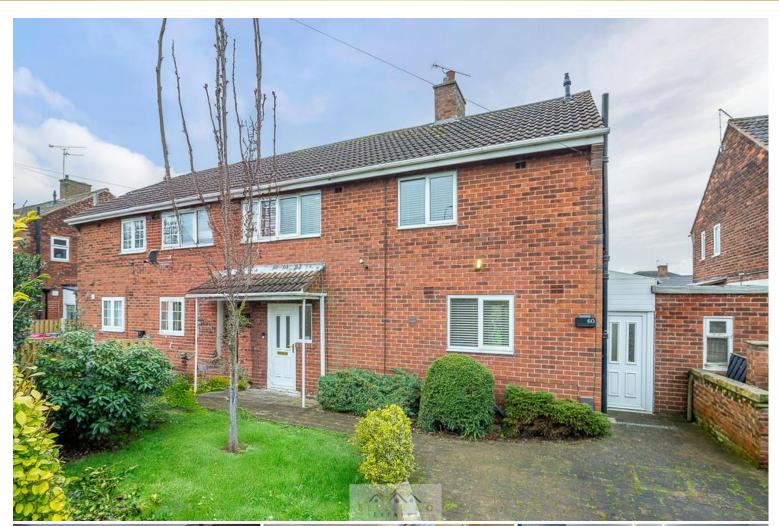

## 60 Green Arbour Road | Thurcroft | S66 9DB

## Guide Price £150,000 to £160,000

Bell & Co Estates are delighted to present this three-bedroom semi-detached home located in the heart of Thurcroft, selling with no onward chain. This property is ideal for families or first-time buyers looking for a home they can move straight into. To the ground floor the entrance hallway is a bright and welcoming space with ample room for coats and shoes, setting the tone for this spacious home. The kitchen features plenty of floor and wall units, offering a contemporary yet functional space for cooking and dining. The rear houses two reception rooms; a cosy lounge offering a relaxing living area, and the separate dining room provides additional living space with views of the garden. The inner hall leads to a downstairs WC for added convenience as well as a utility space, a versatile area that can serve as a home office, utility room, or playroom. To the first floor the master bedroom is a generous space, there are two additional bedrooms, both well-proportioned and perfect for children, guests, or as a home office as well as a family bathroom, a modern and stylish space, featuring a shower over bath, WC, and sink unit. To the front of the property the driveway provides off-road, gated parking. To the rear is an enclosed outdoor space featuring, a grassed area ideal for children or pets and a patio, perfect for entertaining or al fresco dining. Situated in a prime location in Thurcroft, this home is close to local schools, amenities, and transport links, making it a convenient and sought-after area for families. Viewing is highly recommended to fully appreciate the space, and versatility this home offers.