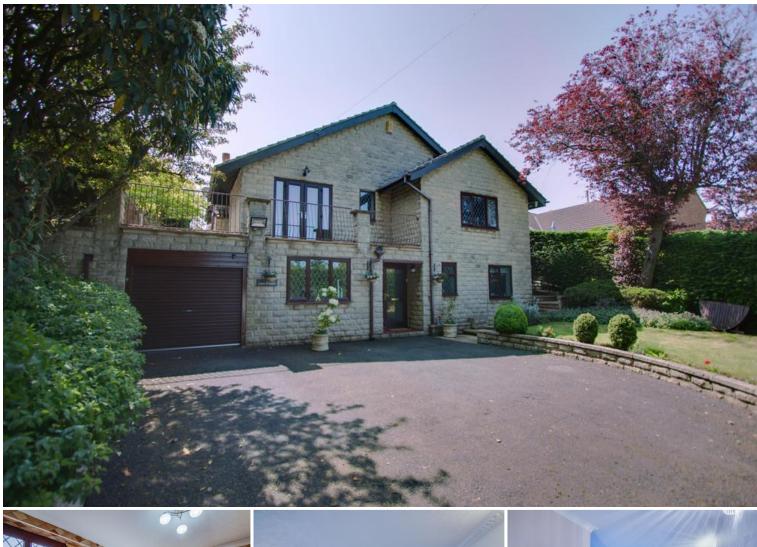

## Guide Price £450,000 to £475,000

Bell & Co Estates are delighted to present this THREE Bedroom DETACHED house in the upmarket village of South Anston sitting on 1/3 of an acre FREEHOLD and approached by a long tree lined driveway, selling with NO VENDOR CHAIN. This property is a uniquely designed upside-down secluded family home, full of character and with potential to further develop in a variety of ways. To the ground floor there is a double front facing Bedroom, a modern family Bathroom complete with shower over bath and a further double Bedroom with fitted wardrobes, providing independence for older children. Upstairs is a LARGE Lounge with double doors opening at the front onto the BALCONY with spectacular views across Anston. To the rear of the living room are patio doors which open into the spacious CONSERVATORY. Within the L-shaped Living Room is a Dining area which leads to the KITCHEN overlooking the beautiful and tranquil garden and gives access to the Utility Room which houses the boiler. The ensuite MASTER BEDROOM also on the first floor complete with separate shower cubicle. Outside is a large tree-lined Driveway providing AMPLE PARKING, an integral garage and adjacent grassed area. There is access to the side of the property which leads you to a large ENCLOSED SOUTH FACING rear private garden where you will find a large PATIO AREA and garden over TWO LEVELS with two sheds and a greenhouse.