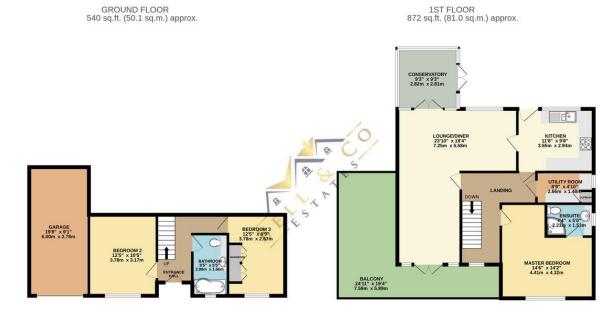

TOTAL FLOOR AREA: 1411 sq.ft. (131.1 sq.m.) approx. Whilst every attempt has been made to ensure the accuracy of the floopian contained here, measurements of doors, windows, onosm and any order terms are approximate and no responsibility is taken for any error, omission or mis-statement. This plan is for illustrative purposes only and should be used as such by any prospective purchaser. The services, systems and applaneous shown have no been tested and no guarantee as to their operability or efficiency can be given.