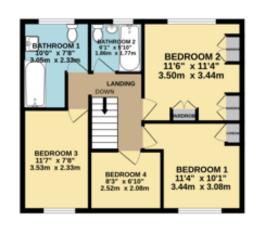

ard and two further generous size bedrooms. There are two family bathrooms both with a bath, one with shower over, WC, and sinks, this completes the upstairs rooms. To the front of the property the paved and tarmac driveway provides convenient off-road parking for multiple cars leading to the garage. To the rear, a private, enclosed space with a grassed area, perfect for entertaining, relaxing, or children's play with a garage that could be converted to a bar or summerhouse. This property is within close proximity to local amenities, schools, and excellent transport links, making it an ideal choice for commuters and families alike. Viewing is essential to truly appreciate the space, modern features, and peaceful location this home offers. Contact us today to arrange your viewing!











## **Contact Details**

79 Wales Road Kiveton Park Sheffield South Yorkshire

S26 6RA

www.bellcoestates.com info@bellcoestates.com 03333 580590

| 16 Osborne Road<br>Kiveton Park<br>SHEFFIELD<br>S26 6PR | Energy rating            |
|---------------------------------------------------------|--------------------------|
| Valid until                                             | Certificate number       |
| 27 January 2035                                         | 2110-6511-8018-2711-1929 |

Property type Semi-detached house

Total floor area 99 square metres

Agents Note: Whilst every care has been taken to prepare these sales particulars, they are for guidance purposes only. All measurements are approximate are for general guidance purposes only and whilst every care has been taken to en