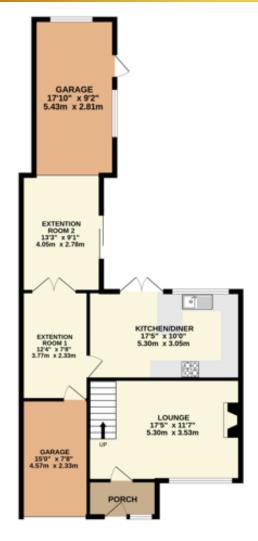

## Guide Price £240,000 to £250,000

Bell & Co Estates are delighted to present this extended, spacious, four-bedroom semi-detached home situated in the village location of Kiveton Park. This perfectly designed property offers contemporary living spaces and an inviting atmosphere, ideal for families or professionals seeking space and comfort. In brief the property comprises of a warm and welcoming entrance porch leading into the home with access to the front facing lounge the perfect space with room for entertaining. To the rear is a modern fitted kitchen perfect for culinary enthusiasts complete with dining area ideal for entertaining or family meals with patio doors that open onto the garden, seamlessly blending indoor and outdoor living. There is also access to two further rooms to the rear of the garage, versatile spaces that could be a playroom, snug or home office both of which connect to both garages. To the first floor the master bedroom is a generous space with fitted wardrobes, bedroom two also complete with store cupboard and two further generous size bedrooms. There are two family bathrooms both with a bath, one with shower over, WC, and sinks, this completes the upstairs rooms. To the front of the property the paved and tarmac driveway provides convenient off-road parking for multiple cars leading to the garage. To the rear, a private, enclosed space with a grassed area, perfect for entertaining, relaxing, or children's play with a garage that could be converted to a bar or summerhouse. This property is within close proximity to local amenities, schools, and excellent transport links, making it an ideal choice for commuters and families alike. Viewing is essential to truly appreciate the space, modern features, and peaceful location this home offers. Contact us today to arrange your viewing!

Property type Semi-detached house

Total floor area 99 square metres

Agents Note: Whilst every care has been taken to prepare these sales particulars, they are for guidance purposes only. All measurements are approximate are for general guidance purposes only and whilst every care has been taken to ensure their accuracy, they should not be relied upon and potential buyers are advised to recheck the measurements