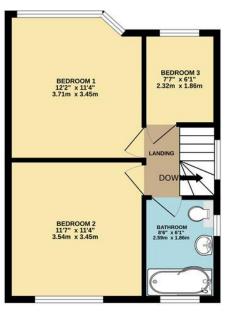

GROUND FLOOR 504 sq.ft. (46.9 sq.m.) approx.

1ST FLOOR 400 sq.ft. (37.2 sq.m.) approx.

TOTAL FLOOR AREA: 905 sq.ft. (84.0 sq.m.) approx.

Whilst every attempt has been made to ensure the accuracy of the floorplan contained here, measurements of doors, windows, rooms and any other items are approximate and no responsibility is taken for any error, omission or mis-statement. This plan is for illustrative purposes only and should be used as such by any prospective purchaser. The services, systems and appliances shown have not been tested and no guarantee as to their operability or efficiency can be given.

Made with Metropix ©2025

31, Elizabeth Road

Total floor area

recheck the measurements