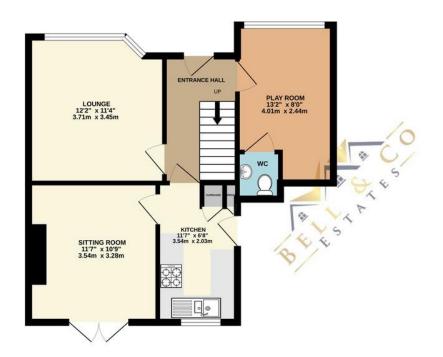

GROUND FLOOR 504 sq.ft. (46.9 sq.m.) approx.

1ST FLOOR 400 sq.ft. (37.2 sq.m.) approx.

TOTAL FLOOR AREA: 905 sq.ft. (84.0 sq.m.) approx.

Whilst every attempt has been made to ensure the accuracy of the floorplan contained here, measurements of doors, windows, rooms and any other items are approximate and no responsibility is taken for any error, omission or mis-statement. This plan is for illustrative purposes only and should be used as such by any prospective purchaser. The services, systems and appliances shown have not been tested and no guarantee as to their operability or efficiency can be given.

Made with Metropix ©2025

31, Elizabeth Road

Total floor area

recheck the measurements