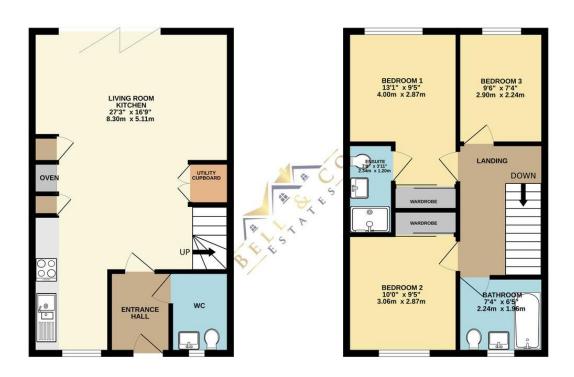

GROUND FLOOR 457 sq.ft. (42.5 sq.m.) approx. 1ST FLOOR 457 sq.ft. (42.5 sq.m.) approx.