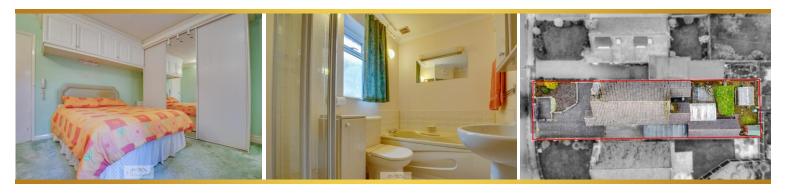

## £280,000

Bell & Co Estates are delighted to present this deceptively spacious three-bedroom detached bungalow situated in the sought-after village of Harthill. Packed with potential, this property offers generous living spaces and, with a touch of modernisation, could become the perfect home. Property Features; To the ground floor: Entrance Porch: Leads into the property, setting a welcoming tone. Front-Facing Lounge: A bright and spacious room featuring a charming fireplace. Fitted Kitchen: Includes ample storage, a walk-in pantry, and an access door to the side of the property. Inner Hallway: Master Bedroom: Includes fitted wardrobes and an ensuite shower room. Bedroom Three: Features fitted wardrobes and offers flexible use. Main Bathroom: Complete with a bath, separate shower, WC, and sink unit. Loft Room: Accessible via stairs, currently used as an office, and includes a separate storage room. Additional Living Spaces: Sitting Room: A cosy area perfect for relaxation. Dining Room: Provides a spacious area for family meals and entertaining. Conservatory: Overlooks the rear garden, offering additional living space with plenty of natural light. Unique Features: Bedroom Three with Ensuite: Provides privacy and versatility. Sauna Room: A luxurious addition for unwinding at home. Storeroom and Garage: Excellent for storage and practicality. Externally the driveway accommodates multiple vehicles and leads to the garage. To the rear is an enclosed garden a delightful outdoor space featuring decking, a patio area, and a greenhouse—ideal for gardening enthusiasts or outdoor entertaining. This home is ideally situated in the desirable village of Harthill, close to local amenities, schools, and transport links. Viewing is highly recommended to appreciate the space and potential this bungalow has to offer. Contact us today to arrange your viewing!