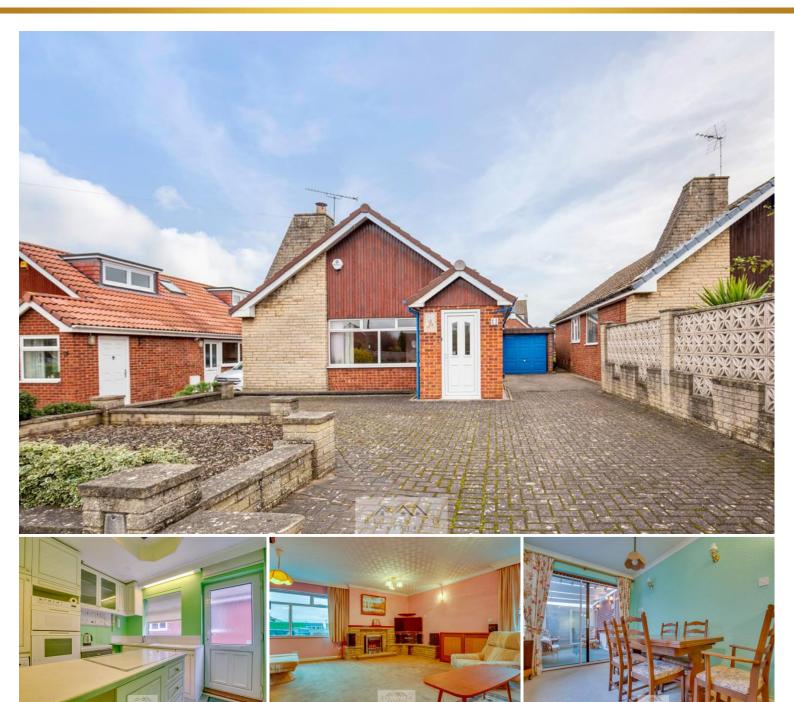

## £280,000

Bell & Co Estates are delighted to present this deceptively spacious three-bedroom detached bungalow situated in the sought-after village of Harthill. Packed with potential, this property offers generous living spaces and, with a touch of modernisation, could become the perfect home. Property Features; To the ground floor: Entrance Porch: Leads into the property, setting a welcoming tone. Front-Facing Lounge: A bright and spacious room featuring a charming fireplace. Fitted Kitchen: Includes ample storage, a walk-in pantry, and an access door to the side of the property. Inner Hallway: Master Bedroom: Includes fitted wardrobes and an ensuite shower room. Bedroom Three: Features fitted wardrobes and offers flexible use. Main Bathroom: Complete with a bath, separate shower, WC, and sink unit. Loft Room: Accessible via stairs, currently used as an office, and includes a separate storage room. Additional Living Spaces: Sitting Room: A cosy area perfect for relaxation. Dining Room: Provides a spacious area for family meals and entertaining. Conservatory: Overlooks the rear garden, offering additional living space with plenty of natural light. Unique Features: Bedroom Three with Ensuite: Provides privacy and versatility. Sauna Room: A luxurious addition for unwinding at home. Storeroom and Garage: Excellent for storage and practicality. Externally the driveway accommodates multiple vehicles and leads to the garage. To the rear is an enclosed garden a delightful outdoor space featuring decking, a patio area, and a greenhouse—ideal for gardening enthusiasts or outdoor entertaining. This home is ideally situated in the desirable village of Harthill, close to local amenities, schools, and transport links. Viewing is highly recommended to appreciate the space and potential this bungalow has to offer. Contact us today to arrange your viewing!