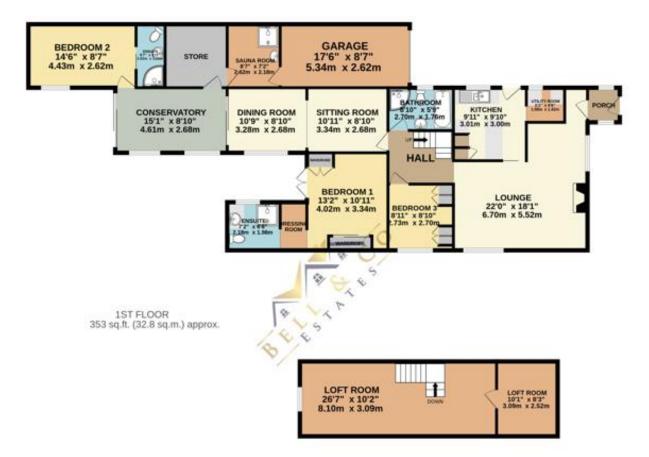

## £280,000

Bell & Co Estates are delighted to present this deceptively spacious three-bedroom detached bungalow situated in the sought-after village of Harthill. Packed with potential, this property offers generous living spaces and, with a touch of modernisation, could become the perfect home. Property Features; To the ground floor: Entrance Porch: Leads into the property, setting a welcoming tone. Front-Facing Lounge: A bright and spacious room featuring a charming fireplace. Fitted Kitchen: Includes ample storage, a walk-in pantry, and an access door to the side of the property. Inner Hallway: Master Bedroom: Includes fitted wardrobes and an ensuite shower room. Bedroom Three: Features fitted wardrobes and offers flexible use. Main Bathroom: Complete with a bath, separate shower, WC, and sink unit. Loft Room: Accessible via stairs, currently used as an office, and includes a separate storage room. Additional Living Spaces: Sitting Room: A cosy area perfect for relaxation. Dining Room: Provides a spacious area for family meals and entertaining. Conservatory: Overlooks the rear garden, offering additional living space with plenty of natural light. Unique Features: Bedroom Three with Ensuite: Provides privacy and versatility. Sauna Room: A luxurious addition for unwinding at home. Storeroom and Garage: Excellent for storage and practicality. Externally the driveway accommodates multiple vehicles and leads to the garage. To the rear is an enclosed garden a delightful outdoor space featuring decking, a patio area, and a greenhouse—ideal for gardening enthusiasts or outdoor entertaining. This home is ideally situated in the desirable village of Harthill, close to local amenities, schools, and transport links. Viewing is highly recommended to appreciate the space and potential this bungalow has to offer. Contact us today to arrange your viewing!

GROUND FLOOR 1587 sq.ft. (147.5 sq.m.) approx.