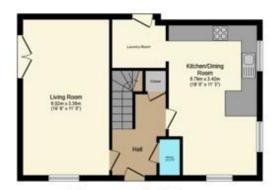

Ground Floor Floor area 53.6 m² (577 sq.ft.)

First Floor Floor area 54.5 m² (587 sq.ft.)

Garage Floor area 13.3 m² (143 sq.ft.)