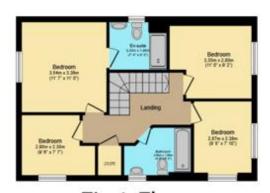

Ground Floor Floor area 53.6 m² (577 sq.ft.)

First Floor Floor area 54.5 m² (587 sq.ft.)

Garage Floor area 13.3 m² (143 sq.ft.)