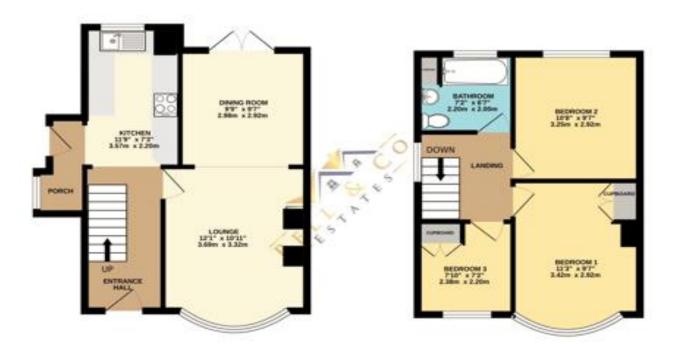

GROUND FLOOR 406 sq.ft. (37.8 sq.m.) approx.

1ST FLOOR 373 sq.ft. (34.7 sq.m.) approx.

TOTAL PLOOP AREA: 180 splt. (73.3 sq.m.) ap en masks in mount the actuation of the facept and any other faces, are approximate and in the 1. The papers for Musicalist parameter only and

## Total floor area

Agents Note: Whilst every care has been taken to prepare these sales particulars, they are for guidance purposes only. All measurements are approximate are for general guidance purposes only and whilst every care has been taken to ensure their accuracy, they should not be relied upon and potential buyers are advised to recheck the measurements