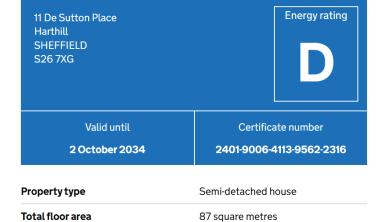

## 11 De Sutton Place | Harthill | S26 7XG

1ST FLOOR 418 sq.ft. (38.9 sq.m.) approx.

TOTAL FLOOR AREA: 1093 sq.ft. (101.6 sq.m.) approx

Whilst every attempt has been made to ensure the accuracy of the floorplan contained here, measurements of doos, witnows, rooms and any other teens are approximate and no responsibility is taken for any error, omission or mis-statement. This plan is for illustrative purposes only and should be used as such by any prospective purchaser. The services, systems and appliances shown have to been tested and no guarantee as to their operability or efficiency can be given.