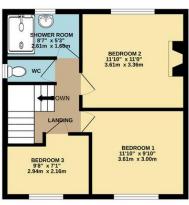

- No Chain!
- Three Bedroom Semi Detached
- Spacious Throughout
- Large Plot
- Front Facing Lounge
- Separate Reception
  Room
- Shower Room
- Huge Potential

GROUND FLOOR 675 sq.ft. (62.7 sq.m.) approx.

1ST FLOOR 418 sq.ft. (38.9 sq.m.) approx.

TOTAL FLOOR AREA: 1093 sq.ft. (101.6 sq.m.) approx

Whilst every attempt has been made to ensure the accuracy of the floorplan contained here, measurements of doos, witnows, rooms and any other teens are approximate and no responsibility is taken for any error, omission or mis-statement. This plan is for illustrative purposes only and should be used as such by any prospective purchaser. The services, systems and appliances shown have to been tested and no guarantee as to their operability or efficiency can be given.