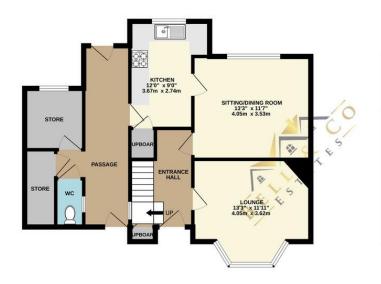

- No Chain!
- Three Bedroom Semi Detached
- Spacious Throughout
- Large Plot
- Front Facing Lounge
- Separate Reception
  Room
- Shower Room
- Huge Potential

GROUND FLOOR 675 sq.ft. (62.7 sq.m.) approx.

1ST FLOOR 418 sq.ft. (38.9 sq.m.) approx.

TOTAL FLOOR AREA: 1093 sq.ft. (101.6 sq.m.) approx

Whilst every attempt has been made to ensure the accuracy of the floorplan contained here, measurements of doos, witnows, rooms and any other teens are approximate and no responsibility is taken for any error, omission or mis-statement. This plan is for illustrative purposes only and should be used as such by any prospective purchaser. The services, systems and appliances shown have to been tested and no guarantee as to their operability or efficiency can be given.