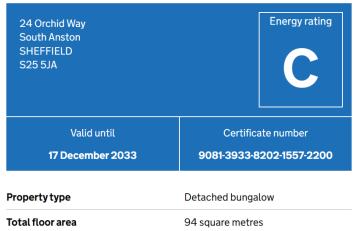

an living area that seamlessly connects the fully fitted kitchen, dining space, and living area. The kitchen is equipped with ample worktop and cupboard space, ideal for cooking and entertaining. Bi-folding doors from the living area open onto the expansive rear garden, which features a patio area perfect for outdoor dining and relaxation. Externally, the front of the property boasts a grassed area and a driveway that runs alongside the home, providing access to the detached garage.

- NEWLY
  REFURBISHED
- Modern Throughout
- FOUR BEDROOM DETACHED BUNGALOW
- No Chain
- Quiet Cul De -Sac Position



GROUND FLOOR 967 sq.ft. (89.9 sq.m.) approx.



## **Contact Details**

79 Wales Road Kiveton Park Sheffield South Yorkshire S26 6RA

www.bellcoestates.com info@bellcoestates.com 03333 580590



Agents Note: Whilst every care has been taken to prepare these sales particulars, they are for guidance purposes only. All measurements are approximate are for general guidance purposes only and whilst every care has been taken to ensure their accuracy, they should not be relied upon and potential buyers are advised to recheck the measurements