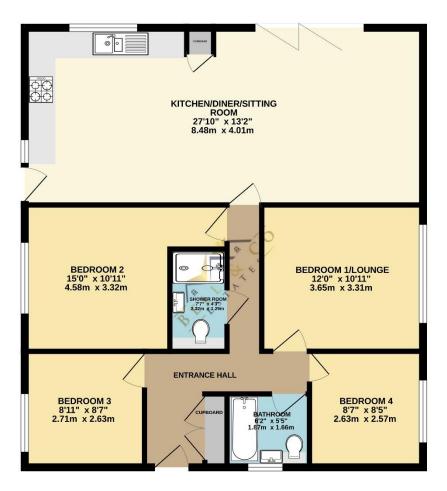

## Guide Price £300,000 to £325,000

Bell & Co Estates are delighted to present this beautifully renovated, extended four-bedroom detached bungalow, situated on a quiet and private cul-de-sac in the heart of South Anston offered with NO Vendor Chain. Upon entering, the spacious hallway welcomes you with a double-doored storage cupboard, providing ample space for belongings. The property features four generously sized double bedrooms, offering plenty of room for family and guests. There are two modern bathrooms: one with a walk-in shower, wash basin, and WC, and a family bathroom complete with a shower over the bath, wash basin, and WC. At the heart of the home is a large, open-plan living area that seamlessly connects the fully fitted kitchen, dining space, and living area. The kitchen is equipped with ample worktop and cupboard space, ideal for cooking and entertaining. Bi-folding doors from the living area open onto the expansive rear garden, which features a patio area perfect for outdoor dining and relaxation. Externally, the front of the property boasts a grassed area and a driveway that runs alongside the home, providing access to the detached garage.

- NEWLY
  REFURBISHED
- Modern Throughout
- FOUR BEDROOM DETACHED BUNGALOW
- No Chain
- Quiet Cul De -Sac Position

GROUND FLOOR 967 sq.ft. (89.9 sq.m.) approx.