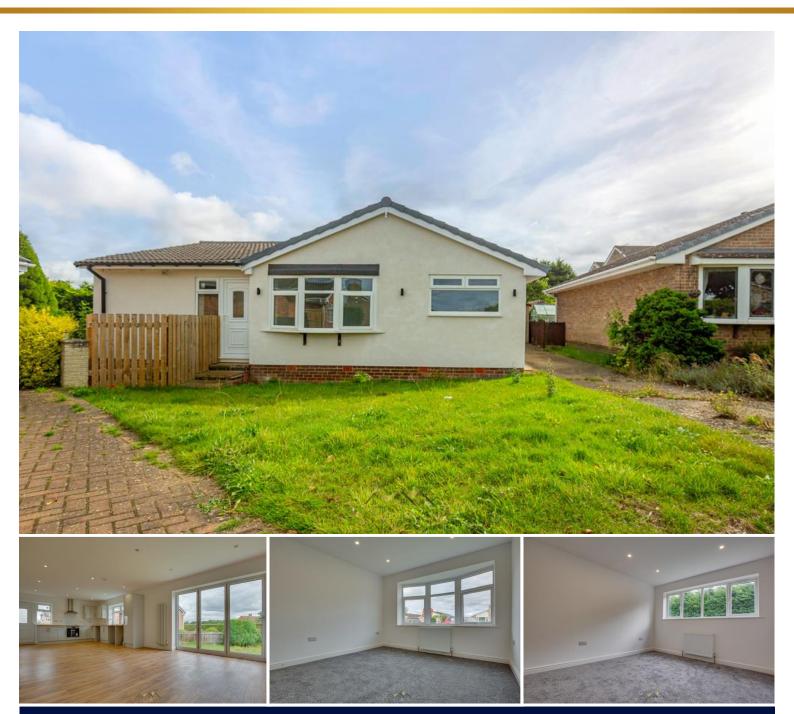

## Guide Price £300,000 to £325,000

Bell & Co Estates are delighted to present this beautifully renovated, extended four-bedroom detached bungalow, situated on a quiet and private cul-de-sac in the heart of South Anston offered with NO Vendor Chain. Upon entering, the spacious hallway welcomes you with a double-doored storage cupboard, providing ample space for belongings. The property features four generously sized double bedrooms, offering plenty of room for family and guests. There are two modern bathrooms: one with a walk-in shower, wash basin, and WC, and a family bathroom complete with a shower over the bath, wash basin, and WC. At the heart of the home is a large, open-plan living area that seamlessly connects the fully fitted kitchen, dining space, and living area. The kitchen is equipped with ample worktop and cupboard space, ideal for cooking and entertaining. Bi-folding doors from the living area open onto the expansive rear garden, which features a patio area perfect for outdoor dining and relaxation. Externally, the front of the property boasts a grassed area and a driveway that runs alongside the home, providing access to the detached garage.

- NEWLY
  REFURBISHED
- Modern Throughout
- FOUR BEDROOM DETACHED BUNGALOW
- No Chain
- Quiet Cul De -Sac Position

GROUND FLOOR 967 sq.ft. (89.9 sq.m.) approx.