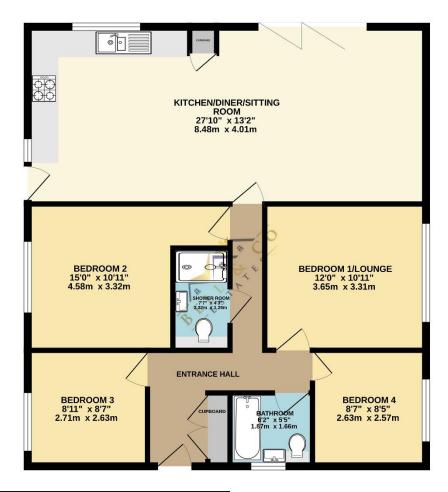

- NEWLY REFURBISHED
- ModernThroughout
- FOUR BEDROOM
  DETACHED
  BUNGALOW
- No Chain
- Quiet Cul De Sac Position

GROUND FLOOR 967 sq.ft. (89.9 sq.m.) approx.

Agents Note: Whilst every care has been taken to prepare these sales particulars, they are for guidance purposes only. All measurements are approximate are for general guidance purposes only and whilst every care has been taken to ensure their accuracy, they should not be relied upon and potential buyers are advised to recheck the measurements