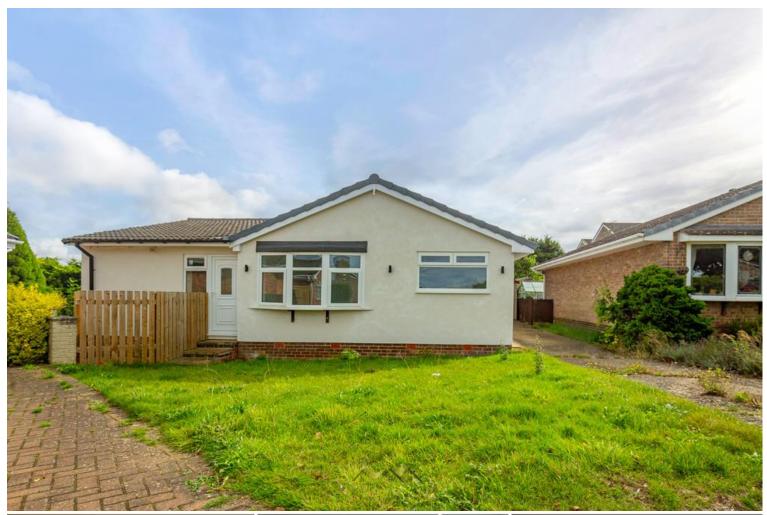

## 24 Orchid Way | South Anston | S25 5JA

## Guide Price £315,000 to £330,000

Bell & Co Estates are delighted to present this beautifully renovated, extended four-bedroom detached bungalow, situated on a quiet and private cul-de-sac in the heart of South Anston offered with NO Vendor Chain. Upon entering, the spacious hallway welcomes you with a double-doored storage cupboard, providing ample space for belongings. The property features four generously sized double bedrooms, offering plenty of room for family and guests. There are two modern bathrooms: one with a walk-in shower, wash basin, and WC, and a family bathroom complete with a shower over the bath, wash basin, and WC. At the heart of the home is a large, open-plan living area that seamlessly connects the fully fitted kitchen, dining space, and living area. The kitchen is equipped with ample worktop and cupboard space, ideal for cooking and entertaining. Bi-folding doors from the living area open onto the expansive rear garden, which features a patio area perfect for outdoor dining and relaxation. Externally, the front of the property boasts a grassed area and a driveway that runs alongside the home, providing access to the detached garage.

- NEWLY REFURBISHED
- ModernThroughout
- FOUR BEDROOM
  DETACHED
  BUNGALOW
- No Chain
- Quiet Cul De Sac Position

GROUND FLOOR 967 sq.ft. (89.9 sq.m.) approx.

Agents Note: Whilst every care has been taken to prepare these sales particulars, they are for guidance purposes only. All measurements are approximate are for general guidance purposes only and whilst every care has been taken to ensure their accuracy, they should not be relied upon and potential buyers are advised to recheck the measurements