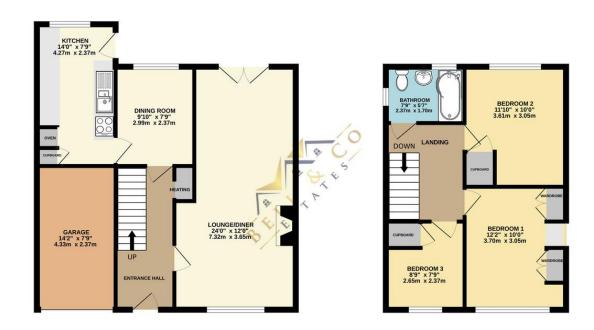

GROUND FLOOR 639 sq.ft. (59.4 sq.m.) approx.

1ST FLOOR 427 sq.ft. (39.6 sq.m.) approx.

TOTAL FLOOR AREA : 1066 sq.ft. (99.0 sq.m.) approx

Whilst every attempt has been made to ensure the accuracy of the floorplan contained here, measurements of doors, widooks, corers and any other items are approximate and no responsibility is taken for any error, omission or mis-statement. This plan is for illustrative purposes only and should be used as such by any prospective purchaser. The services, systems and applicances shown have not been tested and no guarantee as to their operations of efficiency can be efficiency can be given.