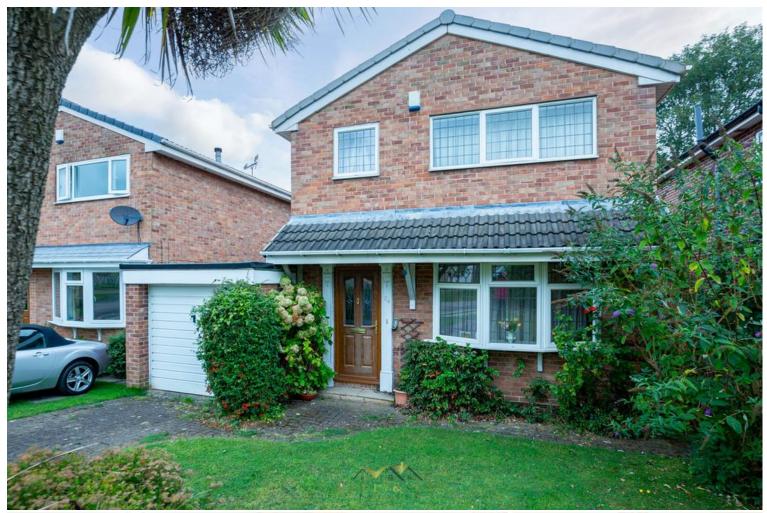

## 24 Lobelia Court | South Anston | Sheffield | S25 5HX

## Guide Price £260,000 to £270,000

Bell & Co Estates are pleased to present this charming three-bedroom detached home, located at the end of a quiet cul-de-sac in the sought-after village of South Anston. Offering spacious living with plenty of potential, this home is perfect for those looking to make it their own. As you enter, the welcoming hallway leads you into a large lounge/diner with front facing window and patio doors to the rear, flooding the space with natural light. Adjacent to this is a separate dining room that overlooks the tranquil rear garden. The rear-facing kitchen provides ample worktop and cupboard space, with direct access to the garden, making it perfect for those who enjoy cooking and entertaining. Upstairs, the property features three generously sized bedrooms, ideal for family living, along with a family bathroom equipped with a shower over the bath, WC, and sink. Externally, the front of the property boasts a mature garden, primarily laid to lawn, and a driveway that provides off-road parking, leading to the garage. The rear garden offers a peaceful and enclosed space, also mainly laid to lawn, perfect for relaxation or gardening enthusiasts. Situated close to local amenities, schools, and transport links, this home is ideally positioned. Viewing is highly recommended to fully appreciate all this home has to offer.