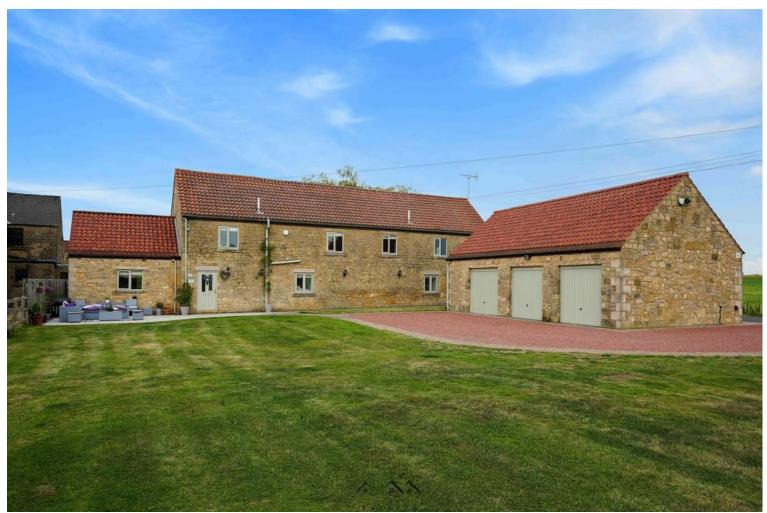

## The Arches | Rackford Farm | Rackford Road | North Anston | S25

£880,000

Bell & Co Estates proudly presents this stunning Detached Barn Conversion, a picture-perfect family home nestled on the outskirts of North Anston, surrounded by breath-taking field views. This magnificent four-bedroom residence blends history, comfort, and privacy, offering a serene retreat just off a quiet country road. As you enter, a welcoming Hallway greets you, complete with a convenient downstairs WC. Double doors lead into a cosy Lounge that exudes warmth, featuring a media wall and an electric fire. Natural light floods the room, accentuating the charming 'Arches' and providing access to a versatile space that could serve as a Gym or Office. The Dining kitchen is a true centrepiece, boasting modern units, integrated appliances, and an island with a breakfast bar. This space is perfect for family gatherings and entertaining, with access door that create a seamless transition between indoor and outdoor living. Upstairs, the luxurious Master Bedroom offers a walk-in wardrobe and a modern Jack and Jill en-suite shower room, with stunning views from both sides of the room. The second bedroom also has access to the Jack and Jill en-suite, while the family Bathroom is equally impressive, featuring a separate shower, WC, sink unit, and a free-standing bath. Two additional generously sized bedrooms complete the first floor. Outside, the property is equally as impressive. A gravelled sweeping driveway provides ample off-road parking for multiple vehicles, leading to a Triple Detached Garage with plenty of storage, electric, and side door access. The beautiful grounds to the front and rear are surrounded by picturesque field views, offering the perfect space for entertaining or relaxing after a long day. Simply sit back and take in the breathtaking scenery as the evening sets in. This home is truly a rare find, and viewing is highly recommended to appreciate all it has to offer.