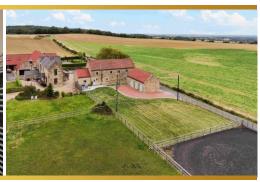

## The Arches | Rackford Farm | Rackford Road | North Anston | S25

£880,000

Bell & Co Estates proudly presents this stunning Detached Barn Conversion, a picture-perfect family home nestled on the outskirts of North Anston, surrounded by breath-taking field views. This magnificent four-bedroom residence blends history, comfort, and privacy, offering a serene retreat just off a quiet country road. As you enter, a welcoming Hallway greets you, complete with a convenient downstairs WC. Double doors lead into a cosy Lounge that exudes warmth, featuring a media wall and an electric fire. Natural light floods the room, accentuating the charming 'Arches' and providing access to a versatile space that could serve as a Gym or Office. The Dining kitchen is a true centrepiece, boasting modern units, integrated appliances, and an island with a breakfast bar. This space is perfect for family gatherings and entertaining, with access door that create a seamless transition between indoor and outdoor living. Upstairs, the luxurious Master Bedroom offers a walk-in wardrobe and a modern Jack and Jill en-suite shower room, with stunning views from both sides of the room. The second bedroom also has access to the Jack and Jill en-suite, while the family Bathroom is equally impressive, featuring a separate shower, WC, sink unit, and a free-standing bath. Two additional generously sized bedrooms complete the first floor. Outside, the property is equally as impressive. A gravelled sweeping driveway provides ample off-road parking for multiple vehicles, leading to a Triple Detached Garage with plenty of storage, electric, and side door access. The beautiful grounds to the front and rear are surrounded by picturesque field views, offering the perfect space for entertaining or relaxing after a long day. Simply sit back and take in the breathtaking scenery as the evening sets in. This home is truly a rare find, and viewing is highly recommended to appreciate all it has to offer.