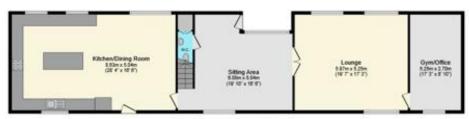

## Ground Floor

Floor area 116.3 m2 (1,252 sq.ft.)

First Floor

Floor area 98.7 m² (1,063 sq.ft.)

Garage

Floor area 65.8 m<sup>2</sup> (708 sq.ft.)