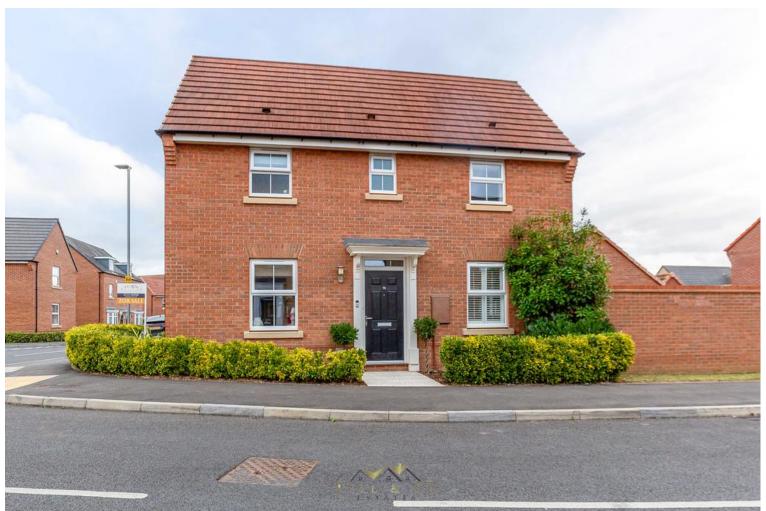

## 76 Red Admiral Road | Gateford | Worksop | S81 7TB

## Guide Price £250,000 to £260,000

Bell & Co Estates are delighted to bring to the market this beautiful three-bedroom detached home in Gateford, a fantastic opportunity for those looking for a move-in ready property in a popular estate. The house offers a welcoming entrance hallway that includes a convenient WC, leading into a cosy lounge that is bright and inviting. The modern kitchen diner is equipped with integrated appliances and features a fixed base seating area, with patio doors that open onto the rear garden, making it perfect for both everyday living and entertaining. Upstairs, you'll find three generously sized bedrooms, with the master bedroom benefiting from an en-suite shower room. The family bathroom is also modern, featuring a handheld shower over the bath, WC, and sink. Externally, the property boasts a driveway providing off-road parking, leading to a garage. A side gate offers access to a walled and enclosed rear garden, which is mainly laid to lawn and includes two patio areas. Additionally, there is a garden room to the rear of the garage, which could serve as an office or business space—a versatile and practical addition to the property. Located close to local amenities, schools, and transport links, this home is ideally situated. Viewing is highly recommended to truly appreciate all that this stunning home has to offer.