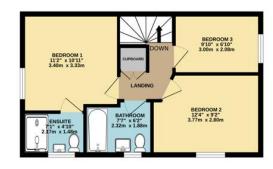

BASEMENT GROUND FLOOR
142 sq tt, (3.2 sq m.) approx. 433 sq tt. (40.3 sq m.) approx.

GARDEN ROOM 10'11" x 0'10" 3.32m x 2.70m STORE 8'10" x 92" 2.70m x 1.57m

1ST FLOOR 433 sq.ft. (40.3 sq.m.) approx.

TOTAL FLOOR AREA: 1009 sq.ft. (93.7 sq.m.) approx.