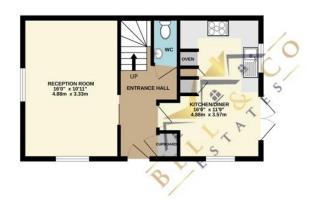

BASEMENT GROUND FLOOR
142 sq tt, (3.2 sq m.) approx. 433 sq tt. (40.3 sq m.) approx.

GARDEN ROOM 10'11" x 0'10" 3.32m x 2.70m STORE 8'10" x 92" 2.70m x 1.57m

1ST FLOOR 433 sq.ft. (40.3 sq.m.) approx.

TOTAL FLOOR AREA: 1009 sq.ft. (93.7 sq.m.) approx.