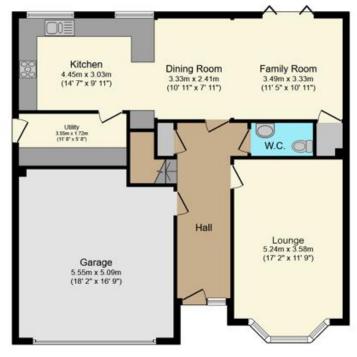

Ground Floor

Floor area 108.0 sq.m. (1,162 sq.ft.)

First Floor

Floor area 104.5 sq.m. (1,125 sq.ft.)

TOTAL: 212.5 sq.m. (2,287 sq.ft.)

This floor plan is for illustrative purposes only. It is not drawn to scale. Any measurements, floor areas (including any total floor area), openings and orientations are approximate. No details are guaranteed, they cannot be relied upon for any purpose and do not form any part of any agreement. No liability is taken for any error, omission or misstatement. A party must rely upon its own inspection(s). Powered by www.Propertybox.io

Property type Detached house

**Total floor area** 150 square metres

Agents Note: Whilst every care has been taken to prepare these sales particulars, they are for guidance purposes only. All measurements are approximate are for general guidance purposes only and whilst every care has been taken to ensure their accuracy, they should not be relied upon and potential buyers are advised to recheck the measurements