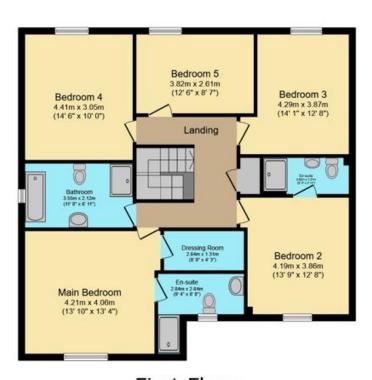

Ground Floor

Floor area 108.0 sq.m. (1,162 sq.ft.)

First Floor

Floor area 104.5 sq.m. (1,125 sq.ft.)

TOTAL: 212.5 sq.m. (2,287 sq.ft.)

This floor plan is for illustrative purposes only. It is not drawn to scale. Any measurements, floor areas (including any total floor area), openings and orientations are approximate. No details are guaranteed, they cannot be relied upon for any purpose and do not form any part of any agreement. No liability is taken for any error, omission or misstatement. A party must rely upon its own inspection(s). Powered by www.Propertybox.io