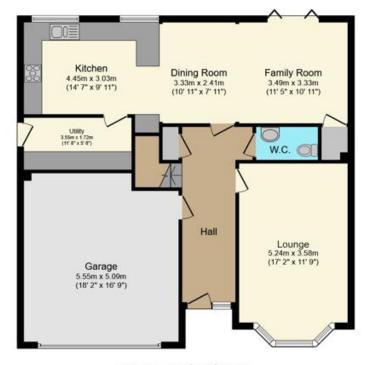

Ground Floor

Floor area 108.0 sq.m. (1,162 sq.ft.)

First Floor

Floor area 104.5 sq.m. (1,125 sq.ft.)

TOTAL: 212.5 sq.m. (2,287 sq.ft.)

This floor plan is for illustrative purposes only. It is not drawn to scale. Any measurements, floor areas (including any total floor area), openings and orientations are approximate. No details are guaranteed, they cannot be relied upon for any purpose and do not form any part of any agreement. No liability is taken for any error, omission or misstatement. A party must rely upon its own inspection(s). Powered by www.Propertybox.io

Property type Detached house

**Total floor area** 150 square metres

Agents Note: Whilst every care has been taken to prepare these sales particulars, they are for guidance purposes only. All measurements are approximate are for general guidance purposes only and whilst every care has been taken to ensure their accuracy, they should not be relied upon and potential buyers are advised to recheck the measurements