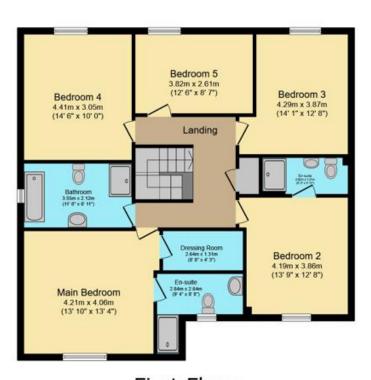

Ground Floor

Floor area 108.0 sq.m. (1,162 sq.ft.)

First Floor

Floor area 104.5 sq.m. (1,125 sq.ft.)

TOTAL: 212.5 sq.m. (2,287 sq.ft.)

This floor plan is for illustrative purposes only. It is not drawn to scale. Any measurements, floor areas (including any total floor area), openings and orientations are approximate. No details are guaranteed, they cannot be relied upon for any purpose and do not form any part of any agreement. No liability is taken for any error, omission or misstatement. A party must rely upon its own inspection(s). Powered by www.Propertybox.io