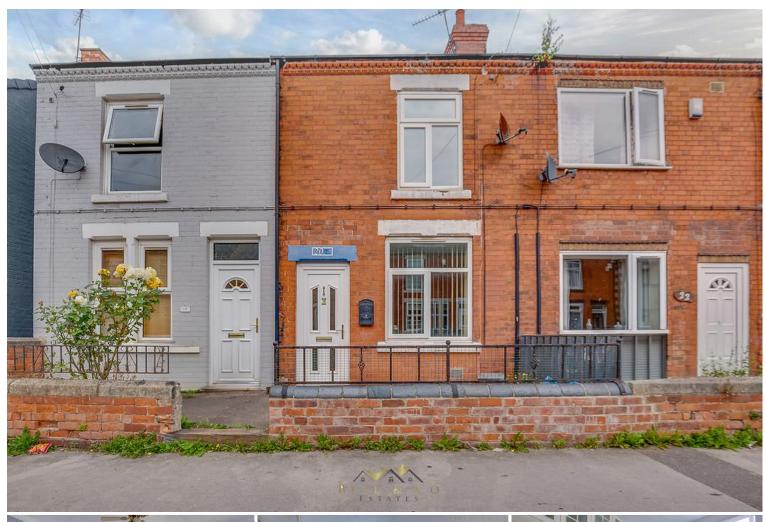

## 20 Silverdales | Dinnington | Sheffield | S25 2RT

Bell & Co Estates present to the market this Two Bedroom Mid-Terraced home in the heart of Dinnington selling with no onward chain. In brief the property comprises of; front facing Lounge with feature fireplace, flowing into the Kitchen/Diner with breakfast bar area and floor and wall cabinets, into the rear hall allowing access to the Bathroom with bath and electric shower over, hand wash basin and WC within a vanity unit. To the upstairs are two double Bedrooms, one with built in store cupboard. To the outside is a generous sized enclosed rear garden enclosed with gate at the bottom for the rear access, other houses on the street have opened this up for parking. Close to local amenities, transport links and schools this home is in a prime location. This is a great first home packed full of potential or would make a great investment. Viewing is highly recommended to fully appreciate all that this home has to offer.

## £80,000

- No Vendor Chain
- Great First Home or Investment Property
- Two Double Bedrooms
- Close to local amenities
- Front facing Lounge
- Kitchen / Diner
- Family Bathroom