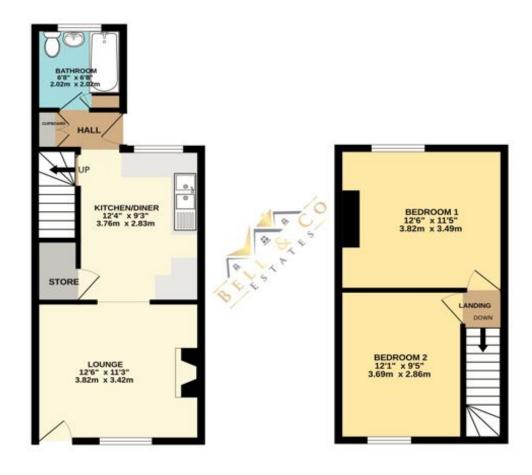

## 20 Silverdales | Dinnington | Sheffield | S25 2RT

Bell & Co Estates present to the market this Two Bedroom Mid-Terraced home in the heart of Dinnington selling with no onward chain. In brief the property comprises of; front facing Lounge with feature fireplace, flowing into the Kitchen/Diner with breakfast bar area and floor and wall cabinets, into the rear hall allowing access to the Bathroom with bath and electric shower over, hand wash basin and WC within a vanity unit. To the upstairs are two double Bedrooms, one with built in store cupboard. To the outside is a generous sized enclosed rear garden enclosed with gate at the bottom for the rear access, other houses on the street have opened this up for parking. Close to local amenities, transport links and schools this home is in a prime location. This is a great first home packed full of potential or would make a great investment. Viewing is highly recommended to fully appreciate all that this home has to offer.