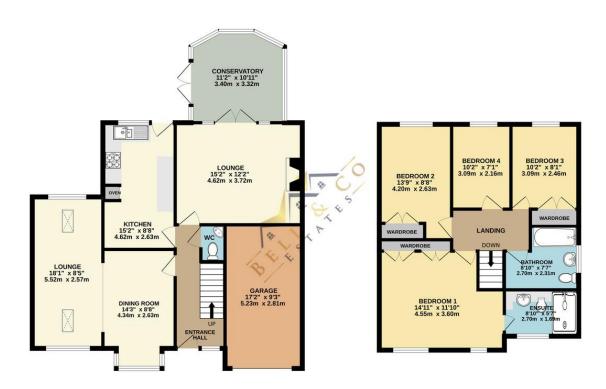

GROUND FLOOR 938 sq.ft. (87.2 sq.m.) approx.

1ST FLOOR 627 sq.ft. (58.2 sq.m.) approx.

TOTAL FLOOR AREA: 1565 sq.ft. (145.4 sq.m.) approx

Whilst every attempt has been made to ensure the accuracy of the floorplan contained here, measurements of doors, windows, rooms and any other items are approximate and no responsibility is taken for any error, omission or mis-statement. This plan is for illustrative purposes only and should be used as such by any prospective purchaser. The services, systems and appliances shown have not been tested and no guaranter.